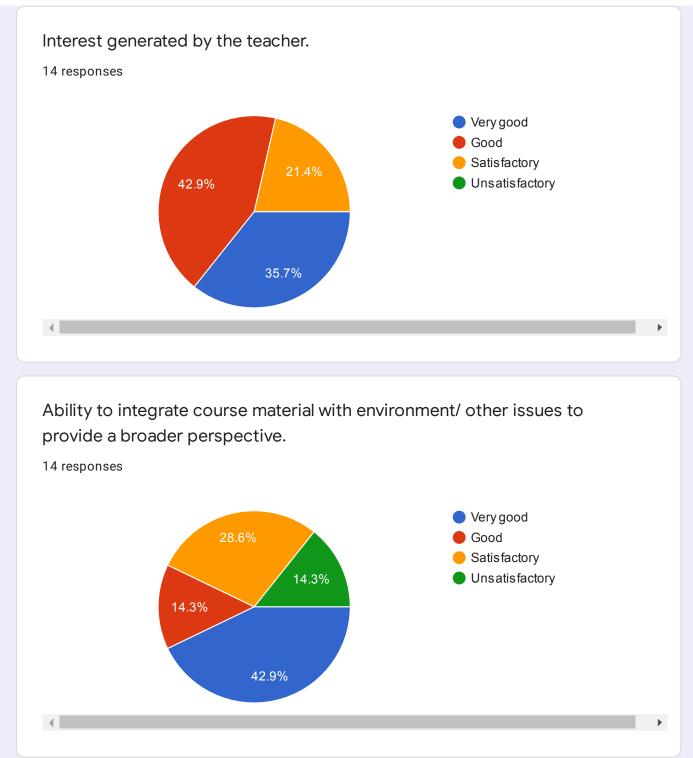

Accessibility of the teacher in and out of the class( includes avalability of the teacher to motivate for further study and discussion outside class)

12 responses

| Name of Subject     |
|---------------------|
| 12 responses        |
| Yoga therapy        |
| Yog therapy         |
| Yoga Therapy        |
| Alternative Therapy |
| Paper 4             |
| Yoga therapy        |
| Alternative therapy |
| Shridhar bhokare    |
| yoga therapy        |
|                     |