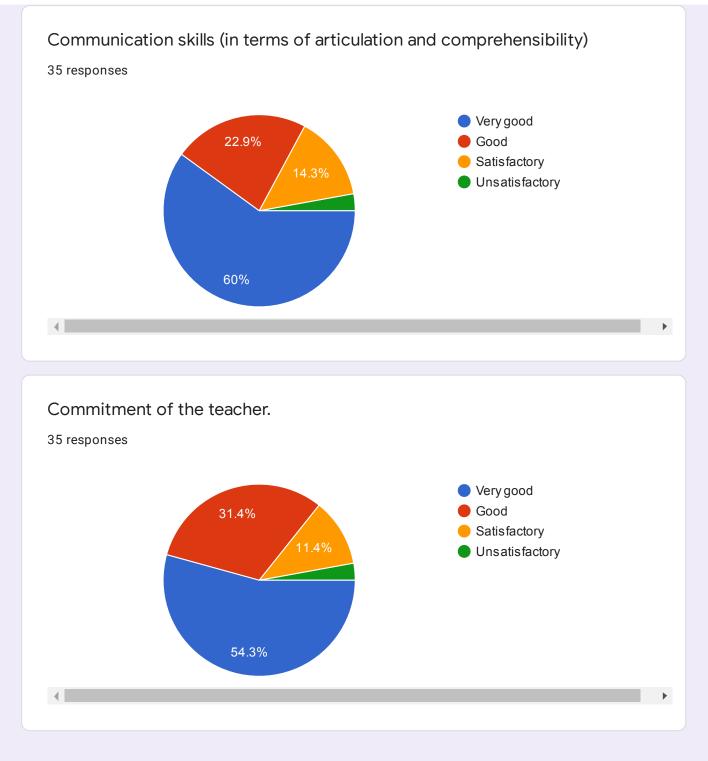

## Attributes

Do you receives regular updates from the Post Graduate Department of Education through call /mail/SMS.

Suggestions, if any \*

11 responses

Thankyou everyone of my mam my mentor for your love support and through out the session...