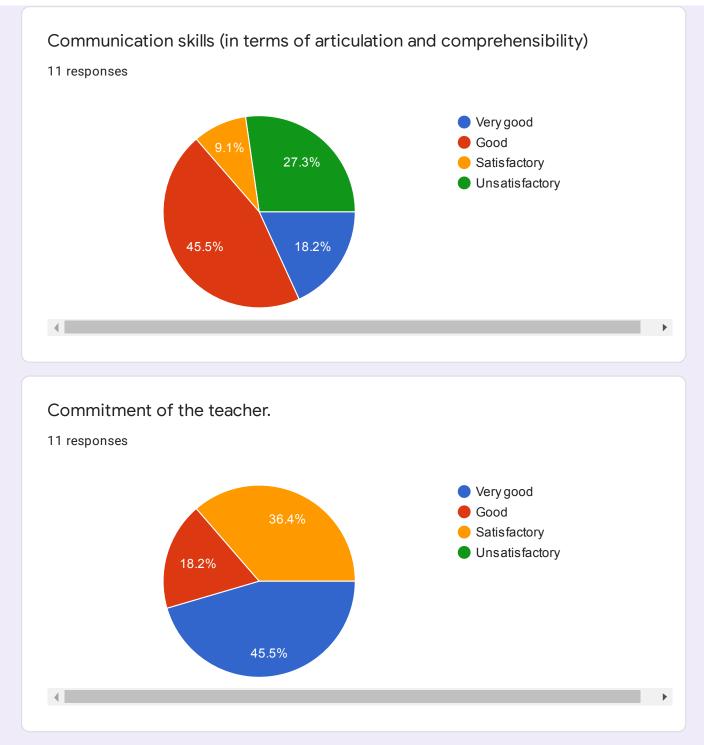

|
| Alumni       |
|              |

| Contact no.  |   |
|--------------|---|
| 14 responses |   |
| 8698504143   |   |
| 7854378288   |   |
| 8605044673   |   |
| 8446520982   | L |
| 7558386248   | L |
| 9823703730   | L |
| 8806075872   |   |
| 8888117832   |   |
| 7028571090   | • |

## P.G. Diploma in Yoga Therapy

Name of Subject 14 responses Foundation of yoga Foundation of Yoga Paper 1 Foundation of Yoga Alternative therapy Foundation Of Yoga foundation of yoga therapy









Unsatisfactory

35.7%

28.6%



P.G. Diploma in Yoga Therapy

Name of Subject

11 responses

Physiology of yogic practice

Physiology of yogic practices

Paper 2

Physiology of Yogic practices

Dushyant Bansod

Physiology of Yogic Practices

Physiology Of Yogic Practices

physiology of yogic practice









Accessibility of the teacher in and out of the class( includes avalability of the teacher to motivate for further study and discussion outside class)

11 responses





| Name of Subject     |  |
|---------------------|--|
| 12 responses        |  |
| Alternative therapy |  |
| Alternative Therapy |  |
| Yoga therapy        |  |
| Paper 3             |  |
| Dushyant Bansod     |  |
| Alternative therapy |  |
| Alternative Therapy |  |
| alternative therapy |  |









Accessibility of the teacher in and out of the class( includes avalability of the teacher to motivate for further study and discussion outside class)

12 responses





| Name of Subject     |
|---------------------|
| 12 responses        |
| Yoga therapy        |
| Yog therapy         |
| Yoga Therapy        |
| Alte