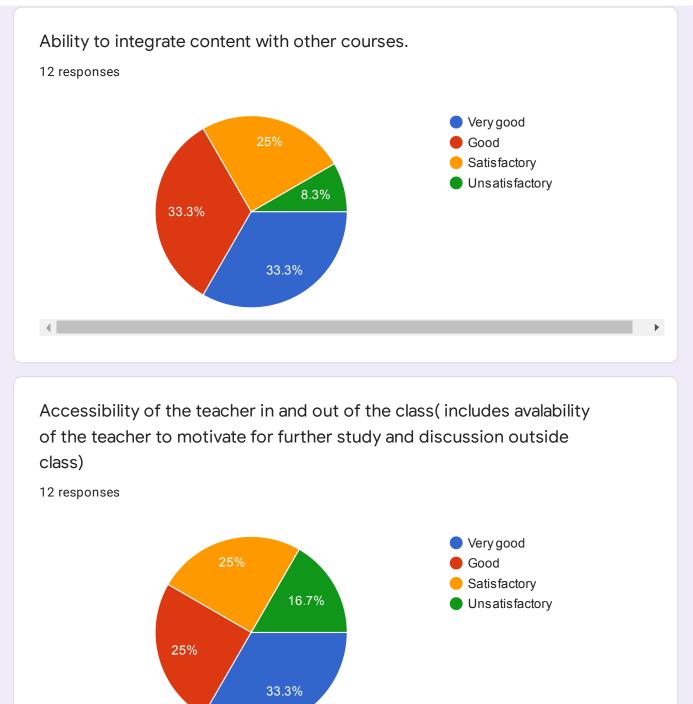

Physiology of Yogic practices

Dushyant Bansod

Physiology of Yogic Practices

Physiology Of Yogic Practices

physiology of yogic practice

Accessibility of the teacher in and out of the class( includes avalability of the teacher to motivate for further study and discussion outside class)

11 responses

| Name of Subject     |  |
|---------------------|--|
| 12 responses        |  |
| Alternative therapy |  |
| Alternative Therapy |  |
| Yoga therapy        |  |
| Paper 3             |  |
| Dushyant Bansod     |  |
| Alternative therapy |  |
| Alternative Therapy |  |
| alternative therapy |  |

Accessibility of the teacher in and out of the class( includes avalability of the teacher to motivate for further study and discussion outside class)

12 responses

| Name of Subject     |
|---------------------|
| 12 responses        |
| Yoga therapy        |
| Yog therapy         |
| Yoga Therapy        |
| Alternative Therapy |
| Paper 4             |
| Yoga therapy        |
| Alternative therapy |
| Shridhar bhokare    |
| yoga therapy        |
|                     |