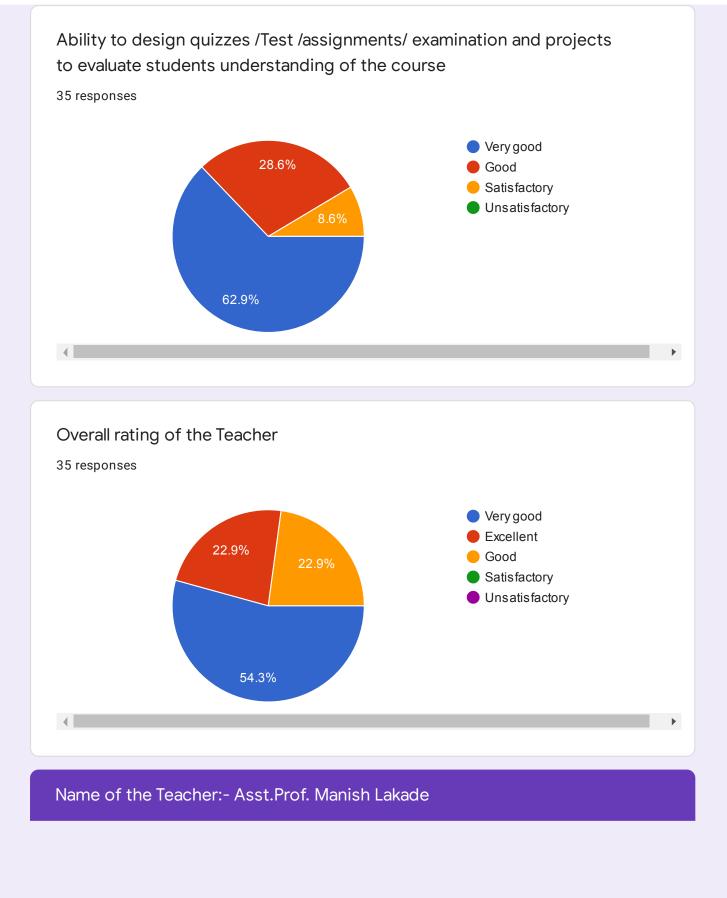

| Contact No<br>34 responses                    |
|-----------------------------------------------|
| 9420405607                                    |
| 9175238657                                    |
| 9420186398                                    |
| 8983051386                                    |
| 9130311194                                    |
| 9370868093                                    |
| 7038483391                                    |
| 8956563346                                    |
| 7875380028                                    |
|                                               |
| Name of the Teacher:- Prof. Manjusha Barbudhe |
| Designation of Teacher -                      |