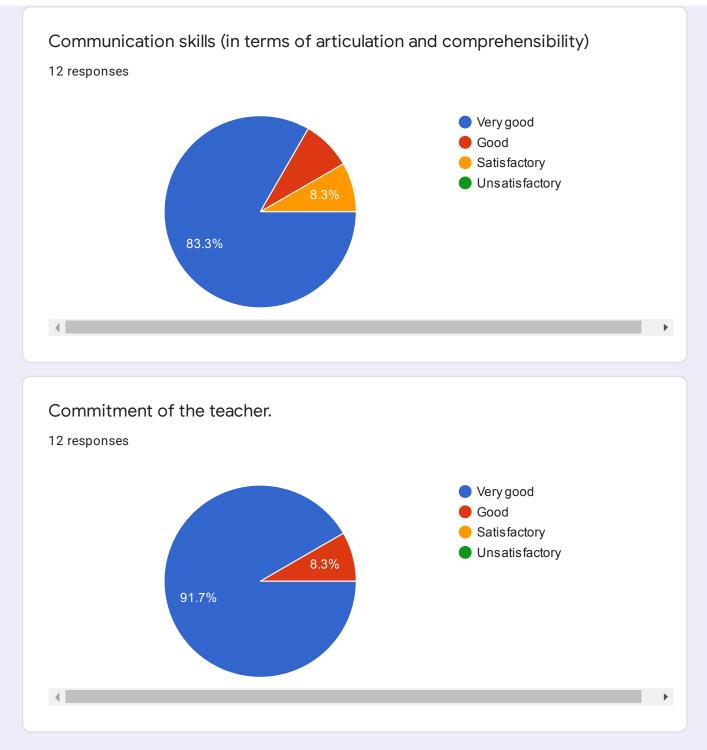

## P.G. Diploma in Yoga Therapy

Name of Subject 14 responses Foundation of yoga Foundation of Yoga Paper 1 Foundation of Yoga Alternative therapy Foundation Of Yoga foundation of yoga therapy

Unsatisfactory