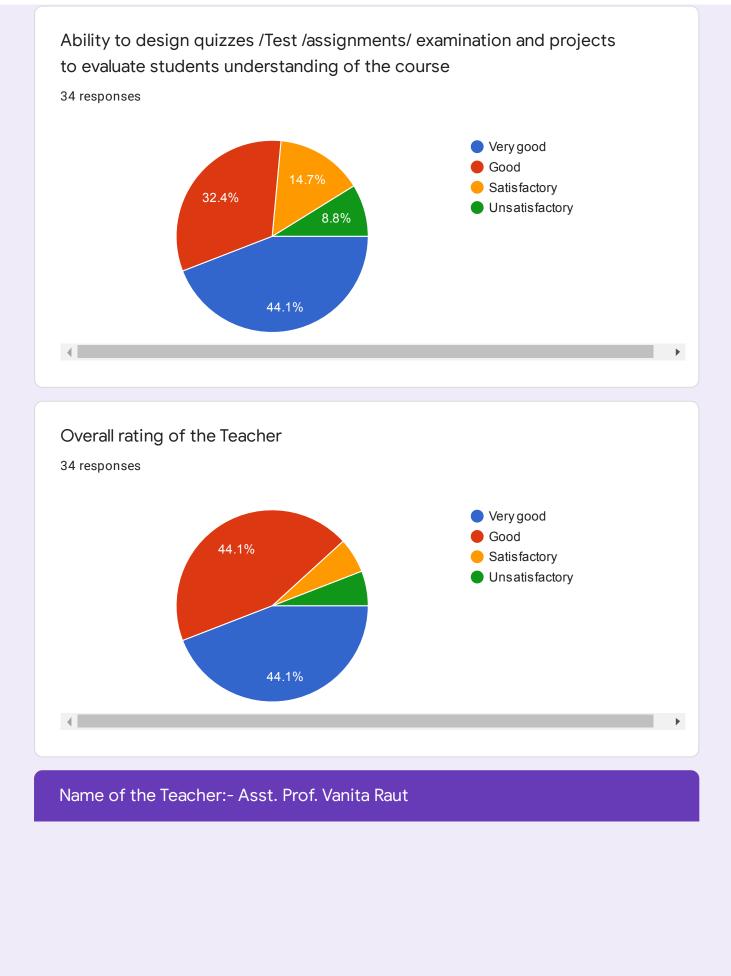

| Contact No<br>34 responses                    |
|-----------------------------------------------|
| 9420405607                                    |
| 9175238657                                    |
| 9420186398                                    |
| 8983051386                                    |
| 9130311194                                    |
| 9370868093                                    |
| 7038483391                                    |
| 8956563346                                    |
| 7875380028                                    |
|                                               |
| Name of the Teacher:- Prof. Manjusha Barbudhe |
| Designation of Teacher -                      |