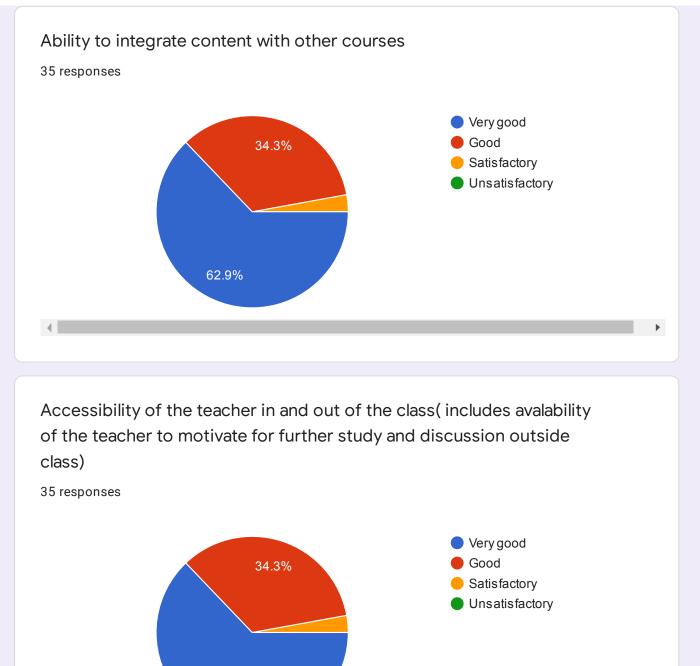

| Contact No<br>34 responses                    |
|-----------------------------------------------|
| 9420405607                                    |
| 9175238657                                    |
| 9420186398                                    |
| 8983051386                                    |
| 9130311194                                    |
| 9370868093                                    |
| 7038483391                                    |
| 8956563346                                    |
| 7875380028                                    |
|                                               |
| Name of the Teacher:- Prof. Manjusha Barbudhe |
| Designation of Teacher -                      |

Physiology of Yogic practices

Dushyant Bansod

Physiology of Yogic Practices

Physiology Of Yogic Practices

physiology of yogic practice

Accessibility of the teacher in and out of the class( includes avalability of the teacher to motivate for further study and discussion outside class)

Accessibility of the teacher in and out of the class( includes avalability of the teacher to motivate for further study and discussion outside class)

12 responses

| Name of Subject     |
|---------------------|
| 12 responses        |
| Yoga therapy        |
| Yog therapy         |
| Yoga Therapy        |
| Alternative Therapy |
| Paper 4             |
| Yoga therapy        |
| Alternative therapy |
| Shridhar bhokare    |
| yoga therapy        |
|                     |