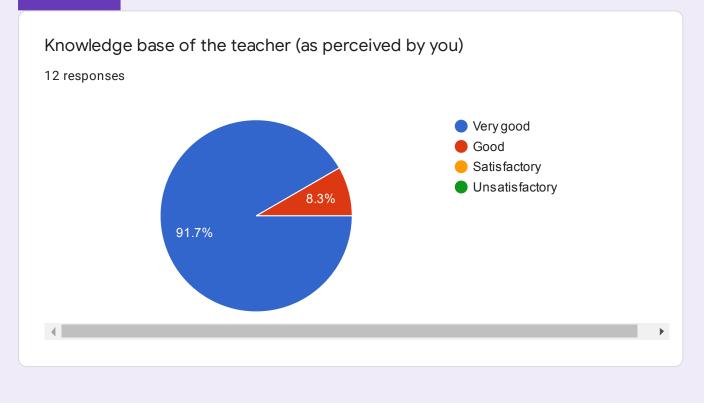

### P.G.Diploma in Yoga Therapy

Do you receives regular updates from the DEPARTMENT OF LIFELONG LEARNING & EXTENSION P.G.DIPLOMA IN YOGA THERAPY through call /mail/SMS.

24 responses

| Suac | gestions, | if | anv      | 4 |
|------|-----------|----|----------|---|
| Cago | ,,        |    | <u> </u> |   |