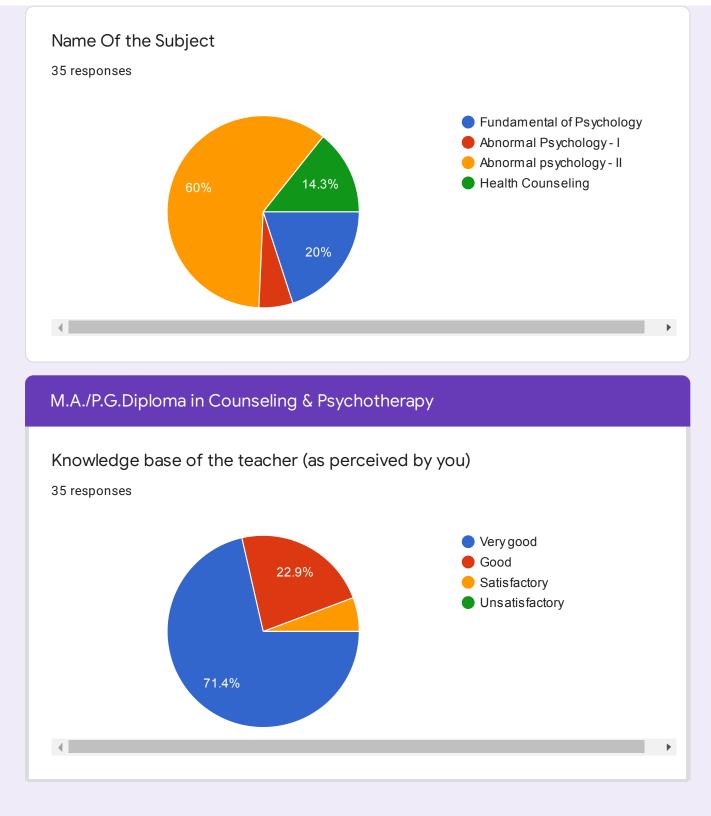

|   |
| Sem4            |   |
| III SEMI        | • |
|                 |   |

| Contact No<br>34 responses                    |
|-----------------------------------------------|
| 9420405607                                    |
| 9175238657                                    |
| 9420186398                                    |
| 8983051386                                    |
| 9130311194                                    |
| 9370868093                                    |
| 7038483391                                    |
| 8956563346                                    |
| 7875380028                                    |
|                                               |
| Name of the Teacher:- Prof. Manjusha Barbudhe |
| Designation of Teacher -                      |

34 responses











62.9%





Unsatisfactory

62.9%

▶







35 responses







53.1%

▶













34 responses





















This content is neither created nor endorsed by Google. Report Abuse - Terms of Service - Privacy Policy

**Google** Forms

# SANT GADGE BABA AMRAVATI UNIVERSITY, AMRAVATI, Department of Lifelong Learning And Extension

14 responses

#### **Publish analytics**

Name of the Student:-

14 responses

Ashwini

Kajal Hole

Vikram Pundkar

Saloni Vijaysingh Baghel

Akhil Sarnaik

AMOL SUBHASH FALKE

**Dushyant Bansod** 

Ashwini vilasarao Tasare

Shridhar bhokare

| Class:-                               |
|---------------------------------------|
| 14 responses                          |
| Pgdyt                                 |
| PGDYT                                 |