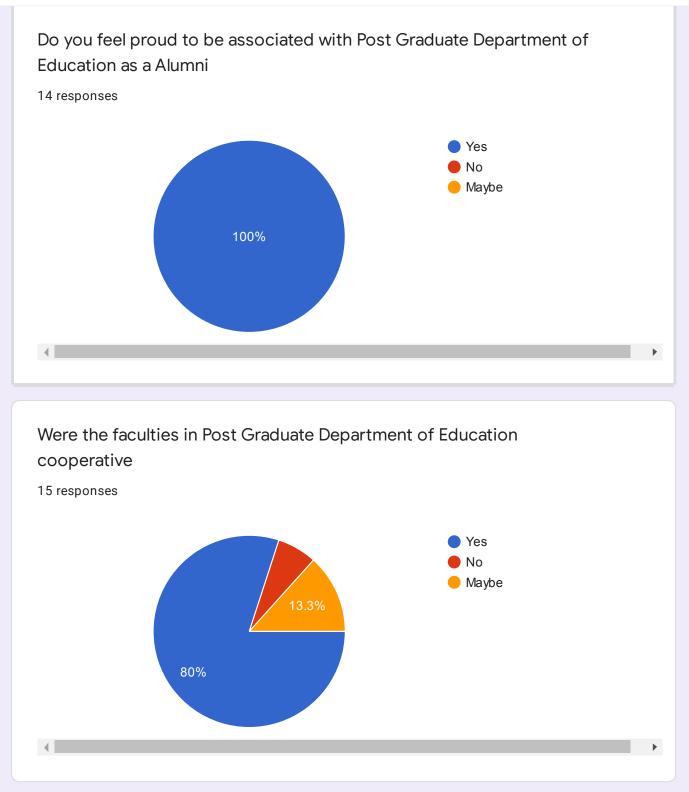

## Attributes

Do you receives regular updates from the Post Graduate Department of Education through call /mail/SMS.

Suggestions, if any \*

11 responses

Thankyou everyone of my mam my mentor for your love support and through out the session...

Good education, staff needs to be more knowledgable. Positive syllabus content.

Areng deparantal library. Other Hod and staff good, & helping.

The department needed to provide library facility.

Improved practical knowledge

We want more efficient and knowledgeable teachers .

Keep suport to ex students & guide them for apporchunities as a proffestional counselor & guide them about process of Doctorate(PHD) for current year.