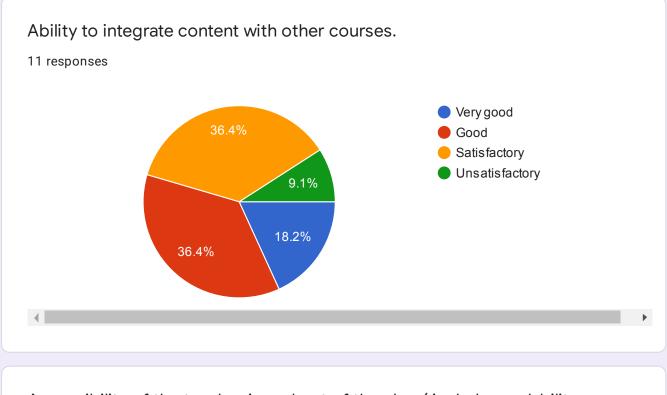

35.7%

28.6%

P.G. Diploma in Yoga Therapy

Name of Subject

11 responses

Physiology of yogic practice

Physiology of yogic practices

Paper 2

Physiology of Yogic practices

Dushyant Bansod

Physiology of Yogic Practices

Physiology Of Yogic Practices

physiology of yogic practice

Accessibility of the teacher in and out of the class( includes avalability of the teacher to motivate for further study and discussion outside class)