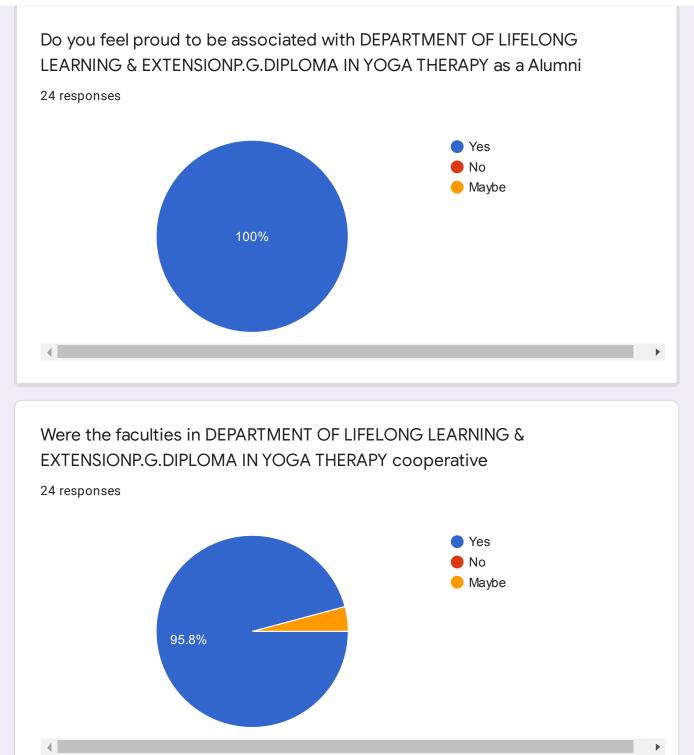

## SANT GADGE BABA AMRAVATI UNIVERSITY, AMRAVATI

24 responses

### P.G.Diploma in Yoga Therapy

Do you receives regular updates from the DEPARTMENT OF LIFELONG LEARNING & EXTENSION P.G.DIPLOMA IN YOGA THERAPY through call /mail/SMS.

24 responses

| Suac | gestions, | if | anv      | 4 |
|------|-----------|----|----------|---|
| Cago | ,,        |    | <u> </u> |   |