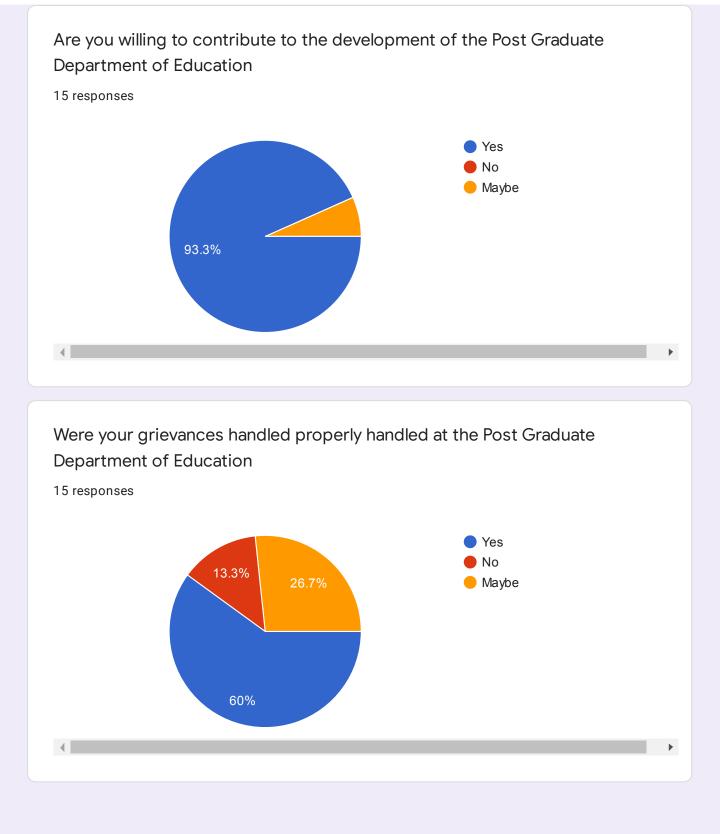

## Attributes

Do you receives regular updates from the Post Graduate Department of Education through call /mail/SMS.

Suggestions, if any \*

11 responses

Thankyou everyone of my mam my mentor for your love support and through out the session...

Good education, staff needs to be more knowledgable. Positive syllabus content.

Areng deparantal library. Other Hod and staff good, & helping.

The department needed to provide library facility.

Improved practical knowledge

We want more efficient and knowledgeable teachers .

Keep suport to ex students & guide them for apporchunities as a proffestional counselor & guide them about process of Doctorate(PHD) for current year.