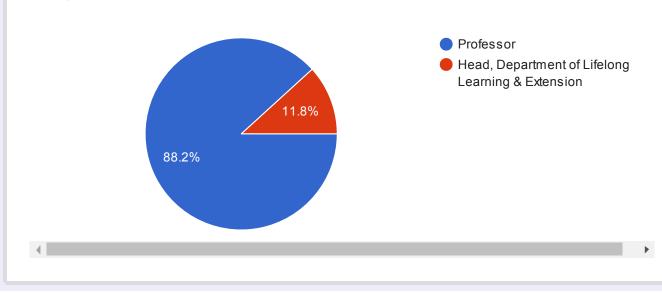

|   |
| Sem4            |   |
| III SEMI        | • |
|                 |   |

| Contact No<br>34 responses                    |
|-----------------------------------------------|
| 9420405607                                    |
| 9175238657                                    |
| 9420186398                                    |
| 8983051386                                    |
| 9130311194                                    |
| 9370868093                                    |
| 7038483391                                    |
| 8956563346                                    |
| 7875380028                                    |
|                                               |
| Name of the Teacher:- Prof. Manjusha Barbudhe |
| Designation of Teacher -                      |

34 responses











62.9%





Unsatisfactory

62.9%

▶







35 responses







53.1%

▶













34 responses





















This content is neither created nor endorsed by Google. Report Abuse - Terms of Service - Privacy Policy

**Google** Forms

# SANT GADGE BABA AMRAVATI UNIVERSITY, AMRAVATI, Department of Lifelong Learning And Extension

14 responses

#### **Publish analytics**

Name of the Student:-

14 responses

Ashwini

Kajal Hole

Vikram Pundkar

Saloni Vijaysingh Baghel

Akhil Sarnaik

AMOL SUBHASH FALKE

**Dushyant Bansod** 

Ashwini vilasarao Tasare

Shridhar bhokare

| Class:-                               |
|---------------------------------------|
| 14 responses                          |
| Pgdyt                                 |
| PGDYT