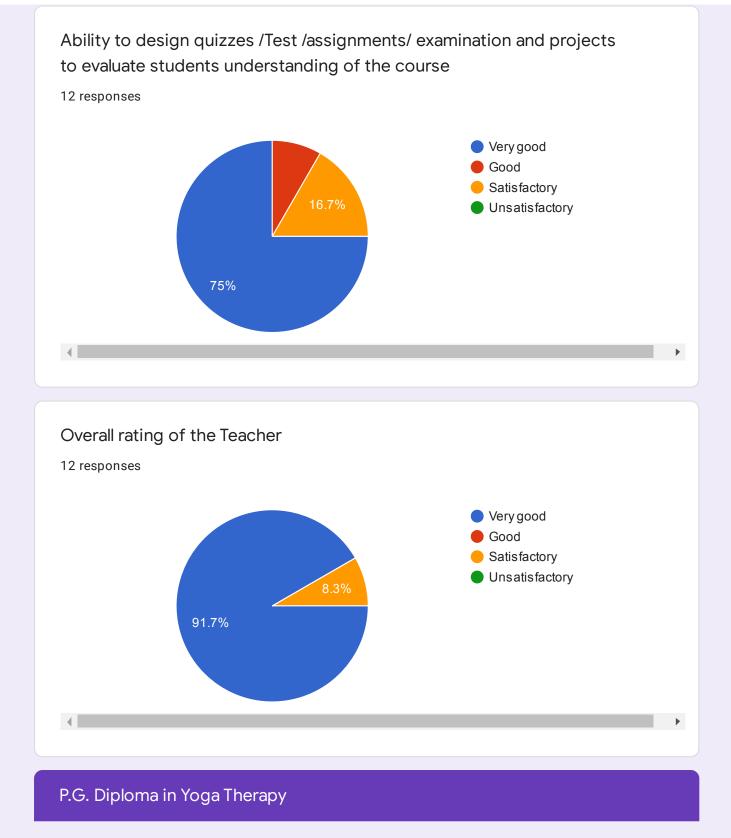

Accessibility of the teacher in and out of the class( includes avalability of the teacher to motivate for further study and discussion outside class)

12 responses

| Name of Subject     |
|---------------------|
| 12 responses        |
| Yoga therapy        |
| Yog therapy         |
| Yoga Therapy        |
| Alternative Therapy |
| Paper 4             |
| Yoga therapy        |
| Alternative therapy |
| Shridhar bhokare    |
| yoga therapy        |
|                     |