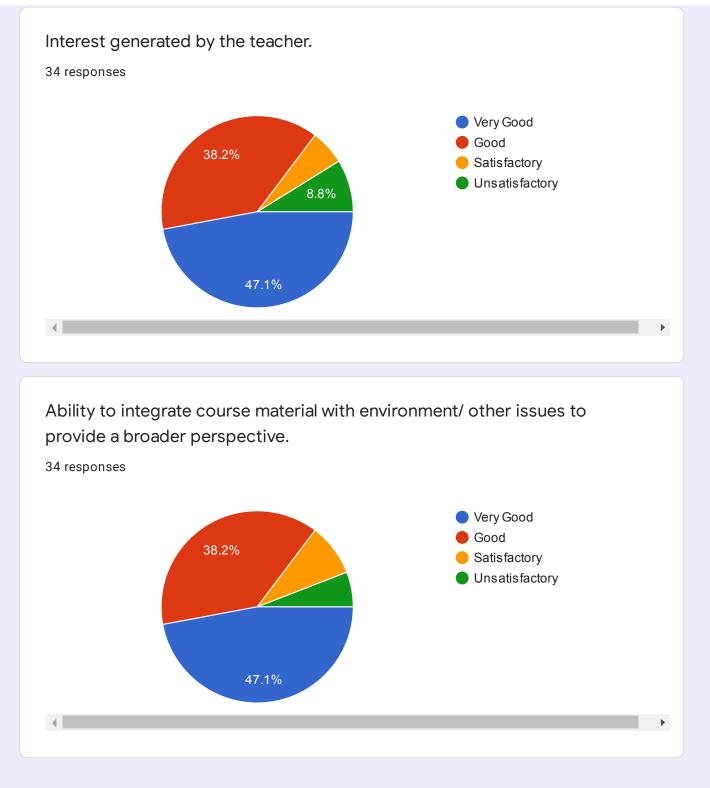

| Contact No<br>34 responses                    |
|-----------------------------------------------|
| 9420405607                                    |
| 9175238657                                    |
| 9420186398                                    |
| 8983051386                                    |
| 9130311194                                    |
| 9370868093                                    |
| 7038483391                                    |
| 8956563346                                    |
| 7875380028                                    |
|                                               |
| Name of the Teacher:- Prof. Manjusha Barbudhe |
| Designation of Teacher -                      |