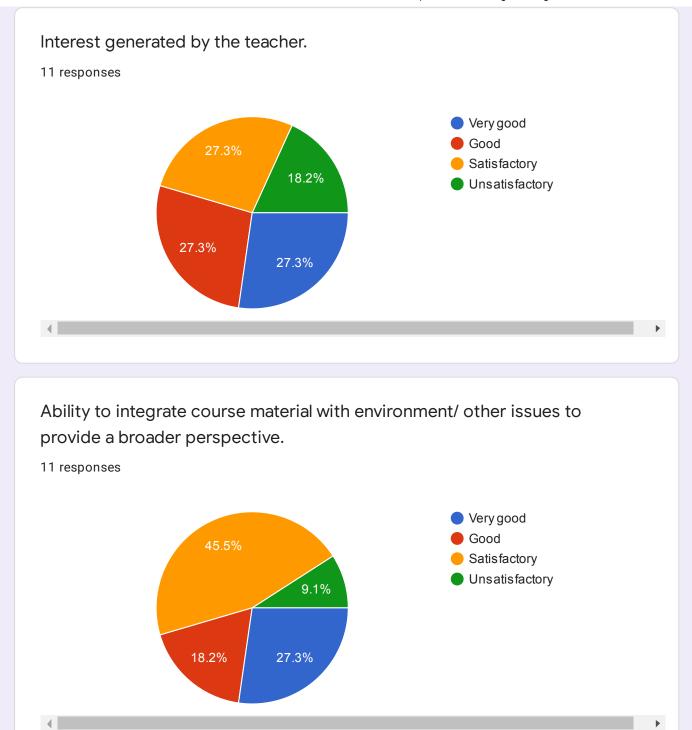

## P.G. Diploma in Yoga Therapy

Name of Subject 14 responses Foundation of yoga Foundation of Yoga Paper 1 Foundation of Yoga Alternative therapy Foundation Of Yoga foundation of yoga therapy

Unsatisfactory