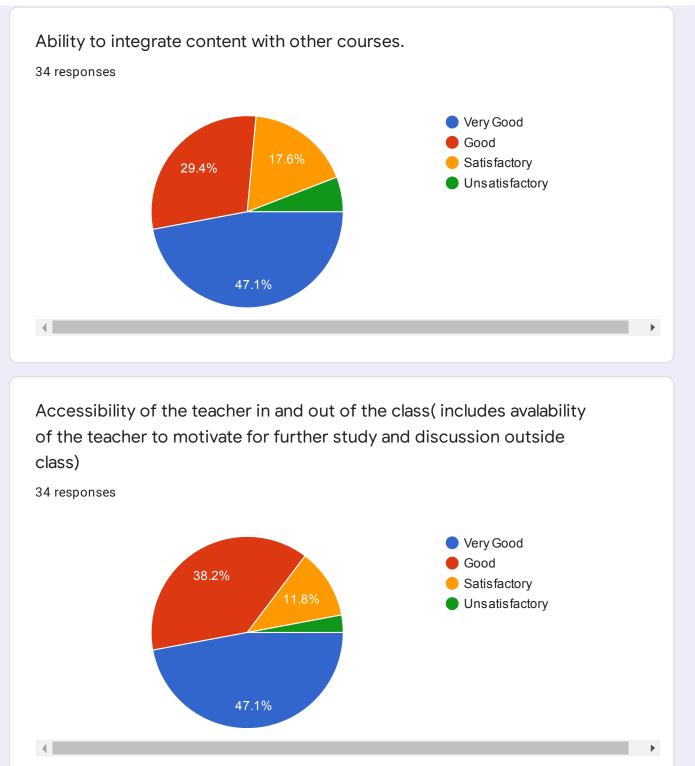

| Contact No<br>34 responses                    |
|-----------------------------------------------|
| 9420405607                                    |
| 9175238657                                    |
| 9420186398                                    |
| 8983051386                                    |
| 9130311194                                    |
| 9370868093                                    |
| 7038483391                                    |
| 8956563346                                    |
| 7875380028                                    |
|                                               |
| Name of the Teacher:- Prof. Manjusha Barbudhe |
| Designation of Teacher -                      |