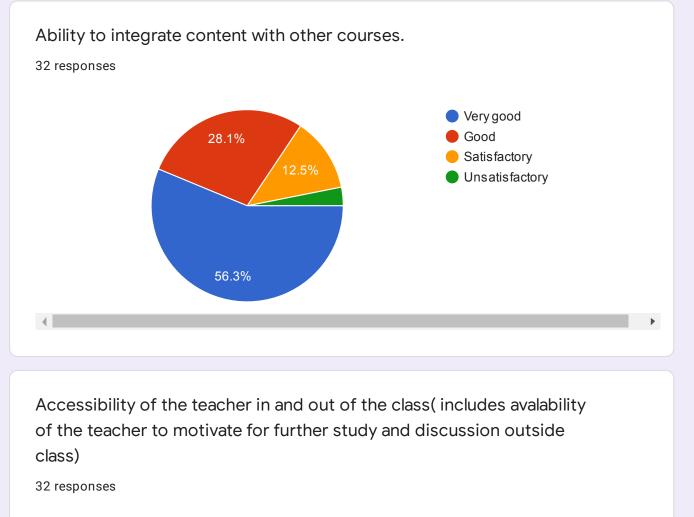

Physiology of Yogic practices

Dushyant Bansod

Physiology of Yogic Practices

Physiology Of Yogic Practices

physiology of yogic practice

Accessibility of the teacher in and out of the class( includes avalability of the teacher to motivate for further study and discussion outside class)

Accessibility of the teacher in and out of the class( includes avalability of the teacher to motivate for further study and discussion outside class)

12 responses

| Name of Subject     |
|---------------------|
| 12 responses        |
| Yoga therapy        |
| Yog therapy         |
| Yoga Therapy        |
| Alternative Therapy |
| Paper 4             |
| Yoga therapy        |
| Alternative therapy |
| Shridhar bhokare    |
| yoga therapy        |
|                     |