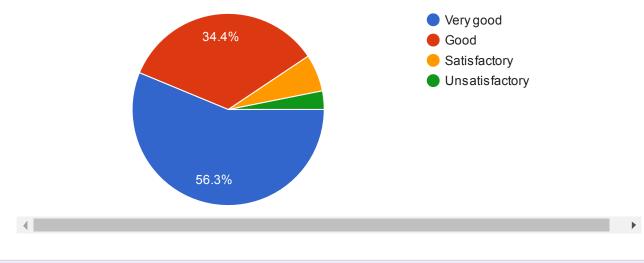

Physiology of Yogic practices

Dushyant Bansod

Physiology of Yogic Practices

Physiology Of Yogic Practices

physiology of yogic practice

Accessibility of the teacher in and out of the class( includes avalability of the teacher to motivate for further study and discussion outside class)

Accessibility of the teacher in and out of the class( includes avalability of the teacher to motivate for further study and discussion outside class)

12 responses

| Name of Subject     |
|---------------------|
| 12 responses        |
| Yoga therapy        |
| Yog therapy         |
| Yoga Therapy        |
| Alternative Therapy |
| Paper 4             |
| Yoga therapy        |
| Alternative therapy |
| Shridhar bhokare    |
| yoga therapy        |
|                     |