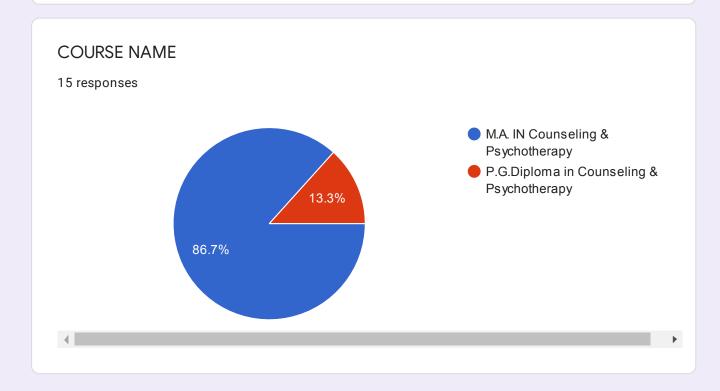

### Education

15 responses

Ma counselling and psychotherapy

Pursuing

MA, (His, ) MA (cons, &psyco)

M. Sc. B. Ed.

MA 2nd

MA

M .A in counselling and psychotherapy

MA counselling &psycho.therapy

M.A. in counselling and psychotherapy