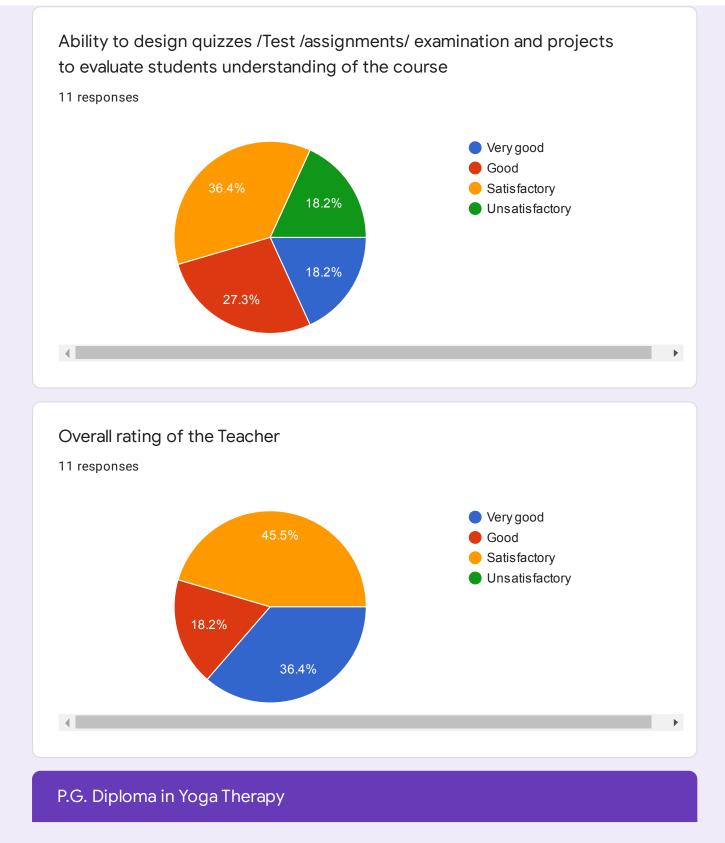

11 responses

| Name of Subject     |  |
|---------------------|--|
| 12 responses        |  |
| Alternative therapy |  |
| Alternative Therapy |  |
| Yoga therapy        |  |
| Paper 3             |  |
| Dushyant Bansod     |  |
| Alternative therapy |  |
| Alternative Therapy |  |
| alternative therapy |  |

Accessibility of the teacher in and out of the class( includes avalability of the teacher to motivate for further study and discussion outside class)

12 responses

| Name of Subject     |
|---------------------|
| 12 responses        |
| Yoga therapy        |
| Yog therapy         |
| Yoga Therapy        |
| Alternative Therapy |
| Paper 4             |
| Yoga therapy        |
| Alternative therapy |
| Shridhar bhokare    |
| yoga therapy        |
|                     |