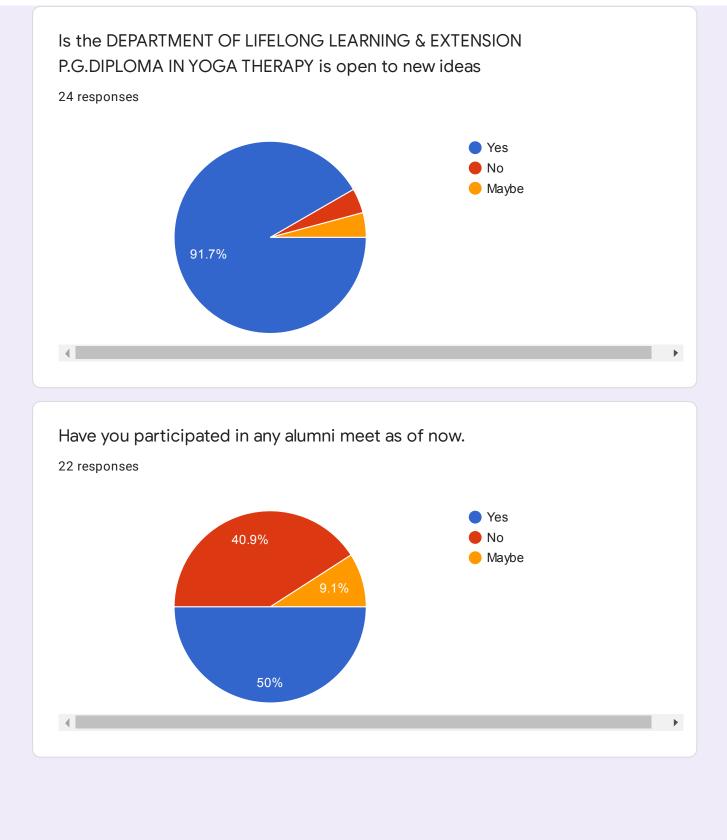

## SANT GADGE BABA AMRAVATI UNIVERSITY, AMRAVATI

24 responses

### P.G.Diploma in Yoga Therapy

Do you receives regular updates from the DEPARTMENT OF LIFELONG LEARNING & EXTENSION P.G.DIPLOMA IN YOGA THERAPY through call /mail/SMS.

24 responses

| Suac | gestions, | if | anv      | 4 |
|------|-----------|----|----------|---|
| Cago | ,,        |    | <u> </u> |   |