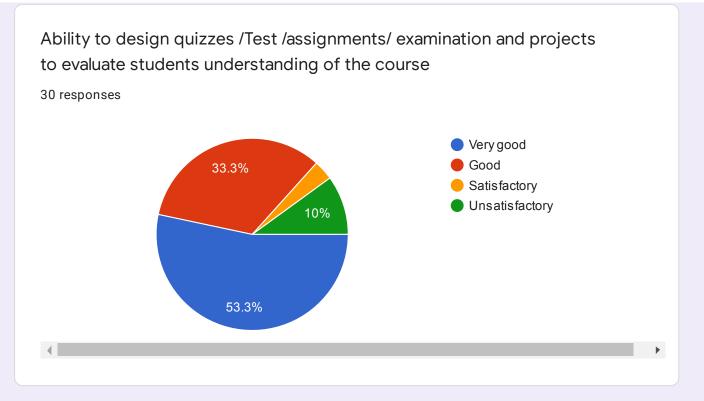

## P.G. Diploma in Yoga Therapy

Name of Subject 14 responses Foundation of yoga Foundation of Yoga Paper 1 Foundation of Yoga Alternative therapy Foundation Of Yoga foundation of yoga therapy

Unsatisfactory