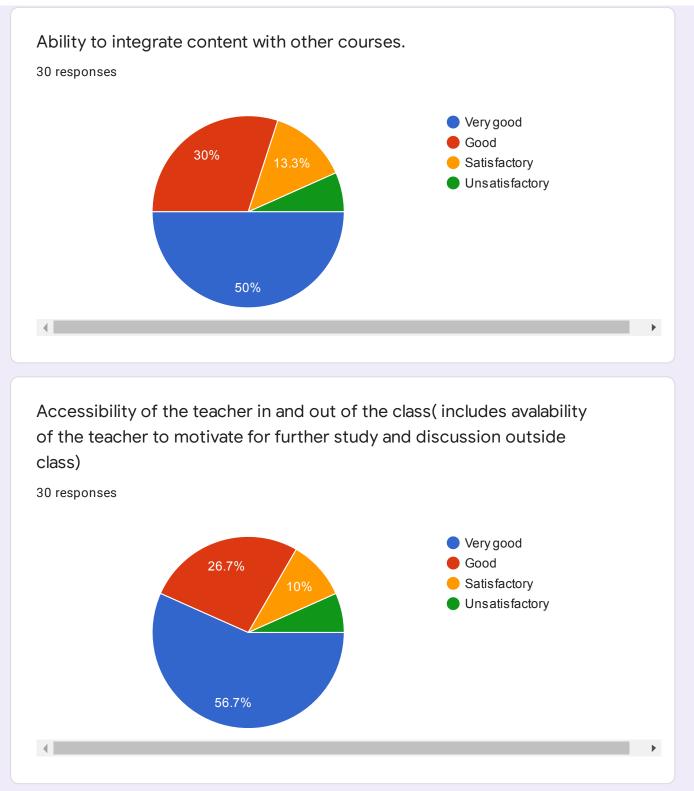

Physiology of Yogic practices

Dushyant Bansod

Physiology of Yogic Practices

Physiology Of Yogic Practices

physiology of yogic practice

Accessibility of the teacher in and out of the class( includes avalability of the teacher to motivate for further study and discussion outside class)

Accessibility of the teacher in and out of the class( includes avalability of the teacher to motivate for further study and discussion outside class)

12 responses

| Name of Subject     |
|---------------------|
| 12 responses        |
| Yoga therapy        |
| Yog therapy         |
| Yoga Therapy        |
| Alternative Therapy |
| Paper 4             |
| Yoga therapy        |
| Alternative therapy |
| Shridhar bhokare    |
| yoga therapy        |
|                     |