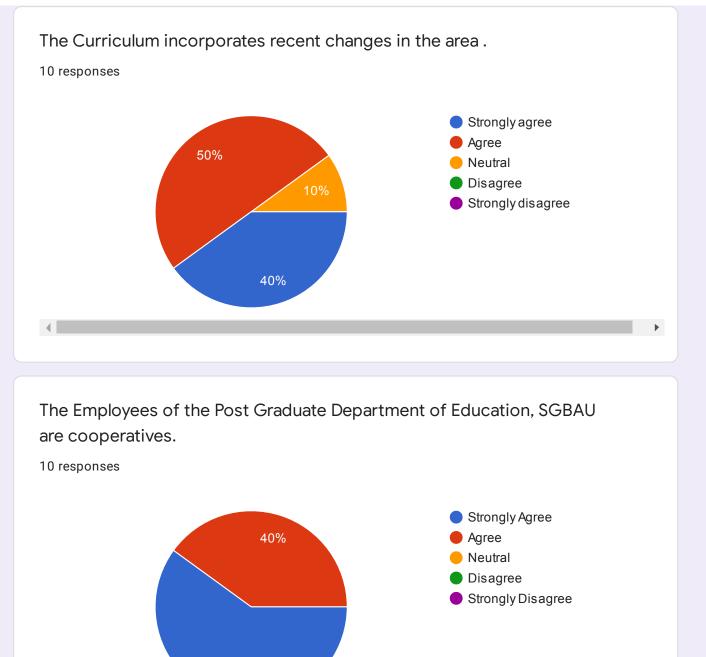

Vasundhara colony near Rekha colony v m v road Amravati

At. Post Saur Tq. Bhatkuli Dist. Amravati

Vrindavan colony Sainagar Amravati

## Phone Number\*

10 responses





## Education

10 responses

Certification In Journalism and Mass Communication

MBA

bcom

Bsc Bed

Certificate course in journalism and Mass Communication

MA counseling and psychotherapy

MA.(PSY), PGDCP

MBBS DGO

| Age          |  |  |
|--------------|--|--|
| 10 responses |  |  |
| 59           |  |  |
| 29           |  |  |
| 51           |  |  |
| 55           |  |  |
| 58           |  |  |
| 53           |  |  |
| 27           |  |  |
| 47 years     |  |  |

## Feedback form for Parents

Getting admission in the Post Graduate Department of Education, SGBAU for my ward is a matter of pride for me.















60%



# SANT GADGE BABA AMRAVATI UNIVERSITY, AMRAVATI

38 responses

**Publish analytics** 

| Name of the Student | Name | of | the | Stud | dent | - |
|---------------------|------|----|-----|------|------|---|
|---------------------|------|----|-----|------|------|---|

35 responses

Shrikrushna pakhale

YOGESH DILIPRAO THORAT

Dr. Pavan Deshmukh

Sangita Omnath Tihile

Dr.Sujata T.Mhaske

Pooja kale

Akhilesh Agrawal

Miss Rani sheikh

Neha Nitin Umare

-

| Class | - |
|-------|---|
|-------|---|

35 responses

## MA2

M.A. PART II (COUNSELING AND PSYCHOTHERAPY)

MA 2nd year

MA

MA 2nd

M.A second year

MA 2

MA 2nd year Counselling and Psychotherapy

M.A. counselling and psychotherapy, second year

▼

| Semester -      |   |
|-----------------|---|
| 35 responses    |   |
| 3