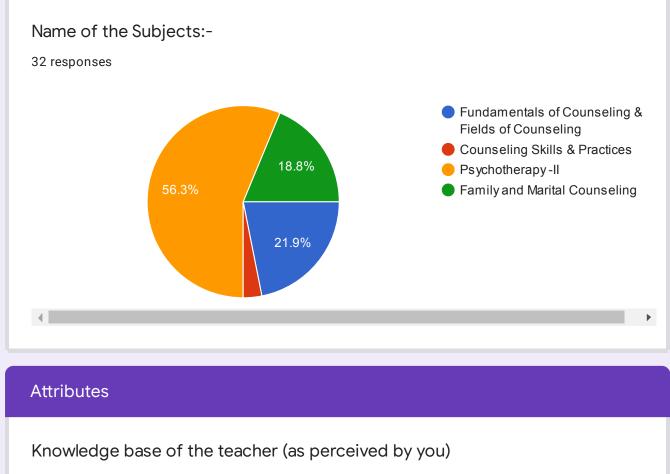

## MA2

M.A. PART II (COUNSELING AND PSYCHOTHERAPY)

MA 2nd year

MA

MA 2nd

M.A second year

MA 2

MA 2nd year Counselling and Psychotherapy

M.A. counselling and psychotherapy, second year

▼

| Semester -      |   |
|-----------------|---|
| 35 responses    |   |
| 3               |   |
| 3rd             | L |
| Third           | L |
| III rd SEMESTER | L |
| 3rd sem         | L |
| Third           |   |
| 4               |   |
| Sem4            |   |
| III SEMI        | • |
|                 |   |