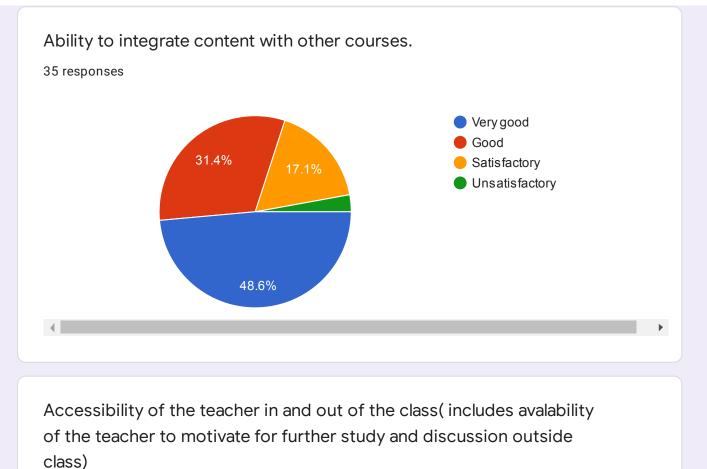

Physiology of Yogic practices

Dushyant Bansod

Physiology of Yogic Practices

Physiology Of Yogic Practices

physiology of yogic practice

Accessibility of the teacher in and out of the class( includes avalability of the teacher to motivate for further study and discussion outside class)

Accessibility of the teacher in and out of the class( includes avalability of the teacher to motivate for further study and discussion outside class)

12 responses

| Name of Subject     |
|---------------------|
| 12 responses        |
| Yoga therapy        |
| Yog therapy         |
| Yoga Therapy        |
| Alternative Therapy |
| Paper 4             |
| Yoga therapy        |
| Alternative therapy |
| Shridhar bhokare    |
| yoga therapy        |
|                     |