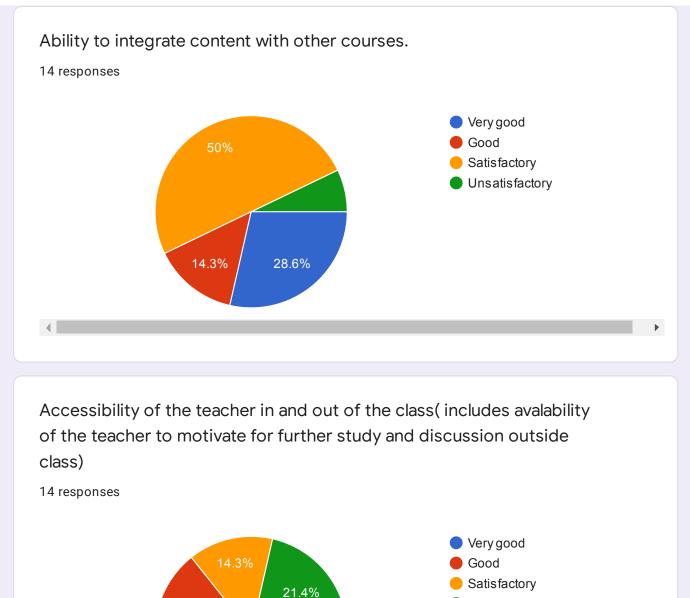

## P.G. Diploma in Yoga Therapy

Name of Subject 14 responses Foundation of yoga Foundation of Yoga Paper 1 Foundation of Yoga Alternative therapy Foundation Of Yoga foundation of yoga therapy

Unsatisfactory

Physiology of Yogic practices

Dushyant Bansod

Physiology of Yogic Practices

Physiology Of Yogic Practices

physiology of yogic practice

Accessibility of the teacher in and out of the class( includes avalability of the teacher to motivate for further study and discussion outside class)

Accessibility of the teacher in and out of the class( includes avalability of the teacher to motivate for further study and discussion outside class)

12 responses

| Name of Subject     |
|---------------------|
| 12 responses        |
| Yoga therapy        |
| Yog therapy         |
| Yoga Therapy        |
| Alternative Therapy |
| Paper 4             |
| Yoga therapy        |
| Alternative therapy |
| Shridhar bhokare    |
| yoga therapy        |
|                     |