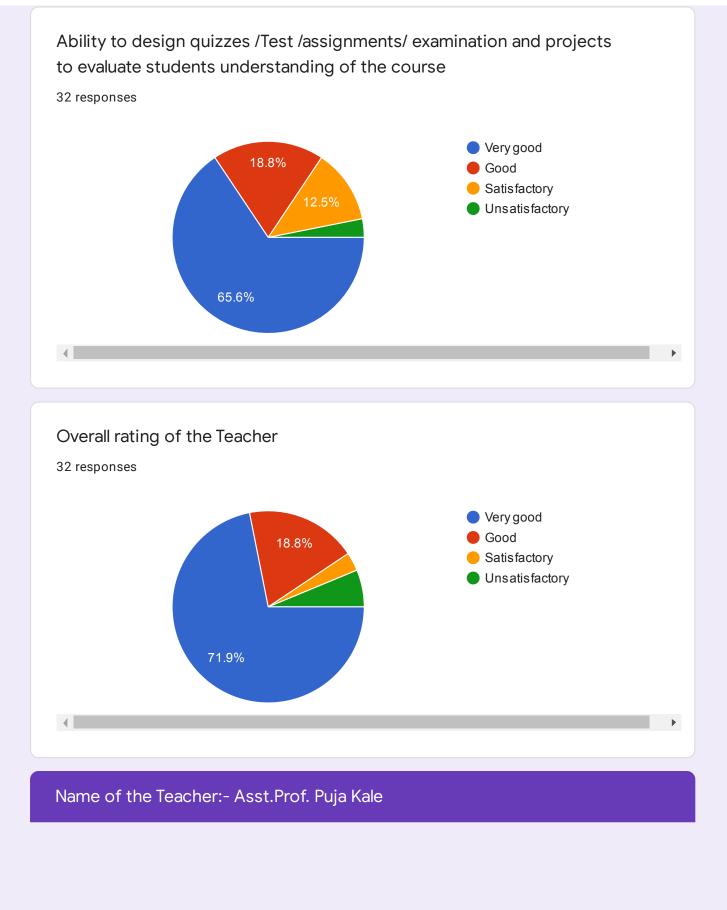

| Contact No<br>34 responses                    |
|-----------------------------------------------|
| 9420405607                                    |
| 9175238657                                    |
| 9420186398                                    |
| 8983051386                                    |
| 9130311194                                    |
| 9370868093                                    |
| 7038483391                                    |
| 8956563346                                    |
| 7875380028                                    |
|                                               |
| Name of the Teacher:- Prof. Manjusha Barbudhe |
| Designation of Teacher -                      |