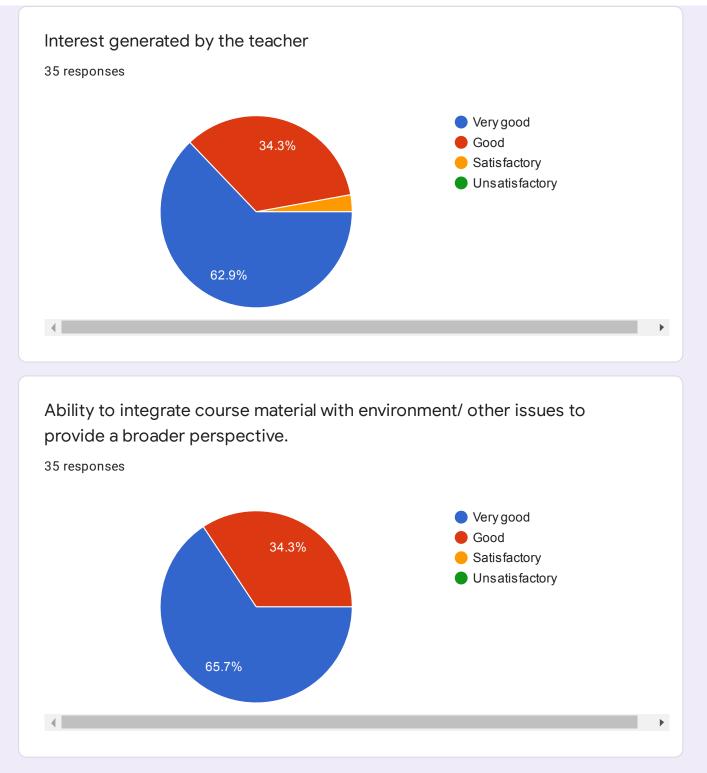

| Contact No<br>34 responses                    |
|-----------------------------------------------|
| 9420405607                                    |
| 9175238657                                    |
| 9420186398                                    |
| 8983051386                                    |
| 9130311194                                    |
| 9370868093                                    |
| 7038483391                                    |
| 8956563346                                    |
| 7875380028                                    |
|                                               |
| Name of the Teacher:- Prof. Manjusha Barbudhe |
| Designation of Teacher -                      |