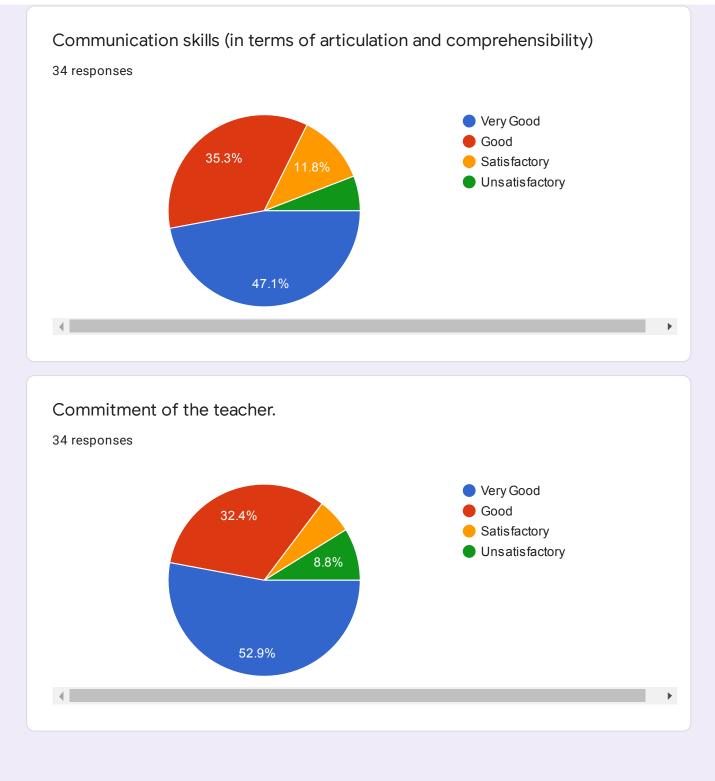

| Contact No<br>34 responses                    |
|-----------------------------------------------|
| 9420405607                                    |
| 9175238657                                    |
| 9420186398                                    |
| 8983051386                                    |
| 9130311194                                    |
| 9370868093                                    |
| 7038483391                                    |
| 8956563346                                    |
| 7875380028                                    |
|                                               |
| Name of the Teacher:- Prof. Manjusha Barbudhe |
| Designation of Teacher -                      |