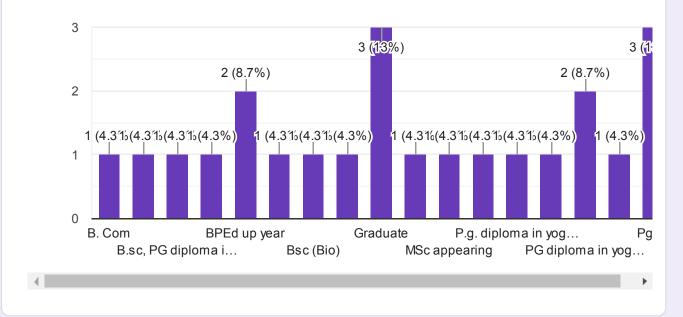

| Education    |   |
|--------------|---|
| 19 responses |   |
| PGDYT        |   |
| Graduate     | L |
| Final year   | L |
| 9th          | L |
| Msc          | L |
| 12 th        | 1 |
| Pgdyt        |   |
| 7th Pass     |   |
| M.A.Bed      | • |
|              |   |