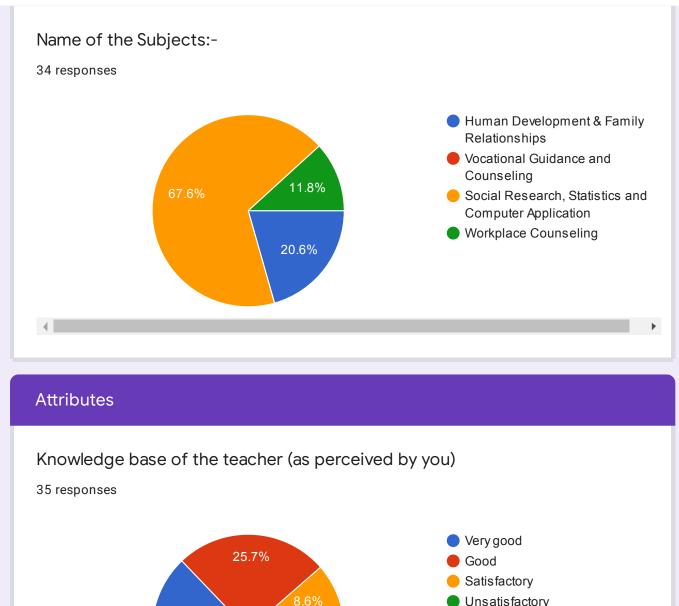

# SANT GADGE BABA AMRAVATI UNIVERSITY, AMRAVATI

38 responses

**Publish analytics** 

| Name of the Student | Name | of | the | Stud | dent | - |
|---------------------|------|----|-----|------|------|---|
|---------------------|------|----|-----|------|------|---|

| Contact No<br>34 responses                    |
|-----------------------------------------------|
| 9420405607                                    |
| 9175238657                                    |
| 9420186398                                    |
| 8983051386                                    |
| 9130311194                                    |
| 9370868093                                    |
| 7038483391                                    |
| 8956563346                                    |
| 7875380028                                    |
|                                               |
| Name of the Teacher:- Prof. Manjusha Barbudhe |
| Designation of Teacher -                      |