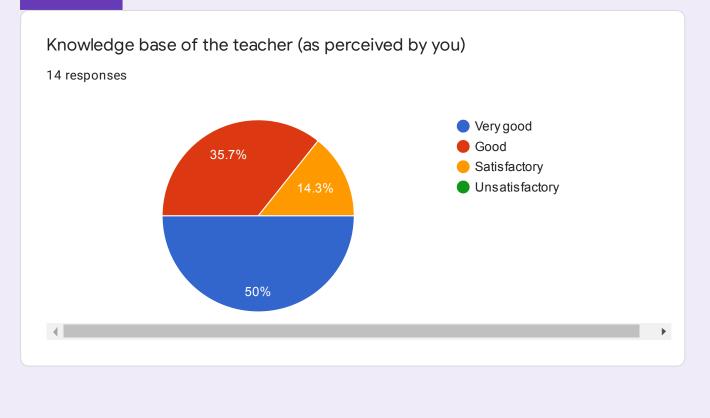

|
| Post graduate Diploma In Yoga Therapy |
| yoga therapy                          |
| Pgdyt 19-20                           |

| Semester:-   |
|--------------|
| 14 responses |
| 2            |
| 2019-2020    |
| 1 /2         |
| 3rd          |
| Completed    |
| 1 sem        |
| 2nd          |
| 1st          |
| Alumni       |
|              |

| Contact no.  |   |
|--------------|---|
| 14 responses |   |
| 8698504143   |   |
| 7854378288   |   |
| 8605044673   |   |
| 8446520982   | L |
| 7558386248   | L |
| 9823703730   | L |
| 8806075872   |   |
| 8888117832   |   |
| 7028571090   | • |

## P.G. Diploma in Yoga Therapy

Name of Subject 14 responses Foundation of yoga Foundation of Yoga Paper 1 Foundation of Yoga Alternative therapy Foundation Of Yoga foundation of yoga therapy









Unsatisfactory

35.7%

28.6%



P.G. Diploma in Yoga Therapy

Name of Subject

11 responses

Physiology of yogic practice

Physiology of yogic practices

Paper 2

Physiology of Yogic practices

Dushyant Bansod

Physiology of Yogic Practices

Physiology Of Yogic Practices

physiology of yogic practice









Accessibility of the teacher in and out of the class( includes avalability of the teacher to motivate for further study and discussion outside class)

11 responses





| Name of Subject     |  |
|---------------------|--|
| 12 responses        |  |
| Alternative therapy |  |
| Alternative Therapy |  |
| Yoga therapy        |  |
| Paper 3             |  |
| Dushyant Bansod     |  |
| Alternative therapy |  |
| Alternative Therapy |  |
| alternative therapy |  |









Access