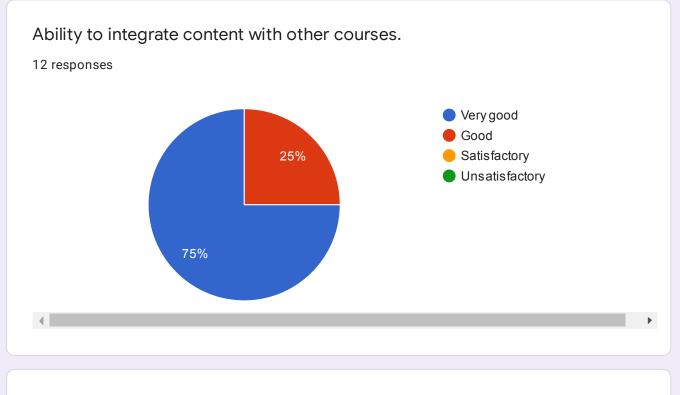

11 responses

| Name of Subject     |  |
|---------------------|--|
| 12 responses        |  |
| Alternative therapy |  |
| Alternative Therapy |  |
| Yoga therapy        |  |
| Paper 3             |  |
| Dushyant Bansod     |  |
| Alternative therapy |  |
| Alternative Therapy |  |
| alternative therapy |  |