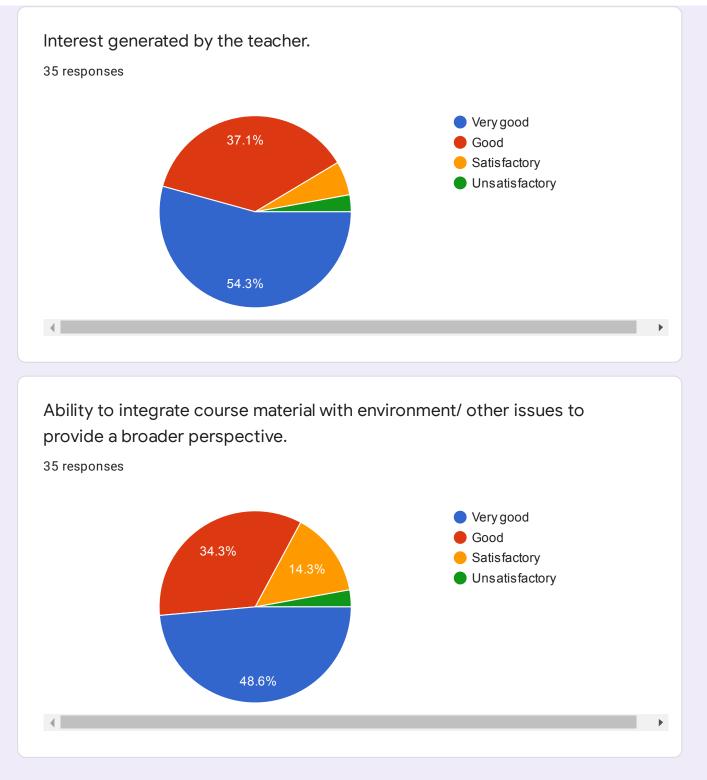

## Attributes

Do you receives regular updates from the Post Graduate Department of Education through call /mail/SMS.

Suggestions, if any \*

11 responses

Thankyou everyone of my mam my mentor for your love support and through out the session...