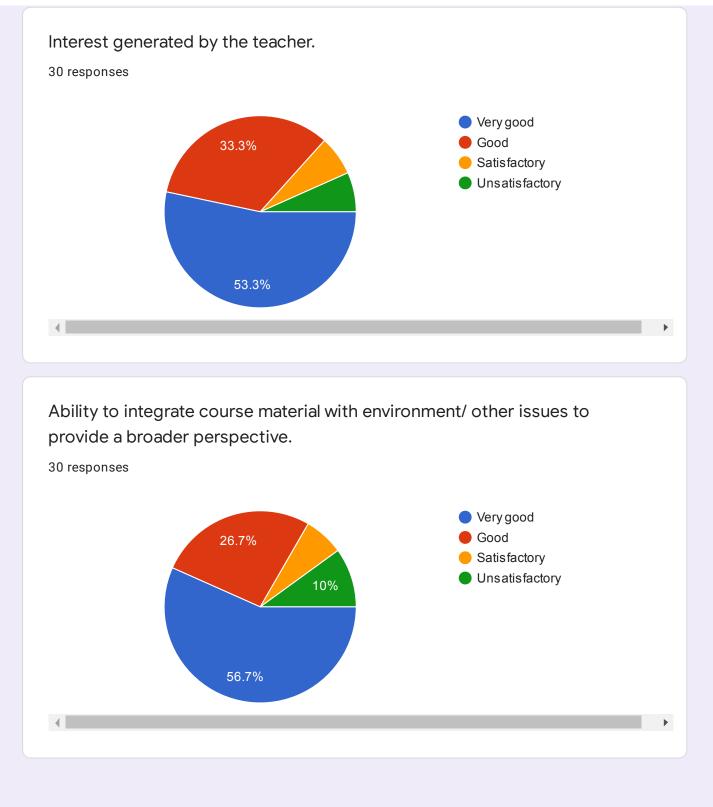

|
|-----------------------------------------------|
| 9420405607                                    |
| 9175238657                                    |
| 9420186398                                    |
| 8983051386                                    |
| 9130311194                                    |
| 9370868093                                    |
| 7038483391                                    |
| 8956563346                                    |
| 7875380028                                    |
|                                               |
| Name of the Teacher:- Prof. Manjusha Barbudhe |
| Designation of Teacher -                      |

34 responses











62.9%





Unsatisfactory

62.9%

▶







35 responses







53.1%

▶













34 responses





















This content is neither created nor endorsed by Google. Report Abuse - Terms of Service - Privacy Policy

**Google** Forms

# SANT GADGE BABA AMRAVATI UNIVERSITY, AMRAVATI, Department of Lifelong Learning And Extension

14 responses

#### **Publish analytics**

Name of the Student:-

14 responses

Ashwini

Kajal Hole

Vikram Pundkar

Saloni Vijaysingh Baghel

Akhil Sarnaik

AMOL SUBHASH FALKE

**Dushyant Bansod** 

Ashwini vilasarao Tasare

Shridhar bhokare

| Class:-                               |
|---------------------------------------|
| 14 responses                          |
| Pgdyt                                 |
| PGDYT                                 |
| PGDYT                                 |
| MSc part II                           |
| PGDYT YOGA