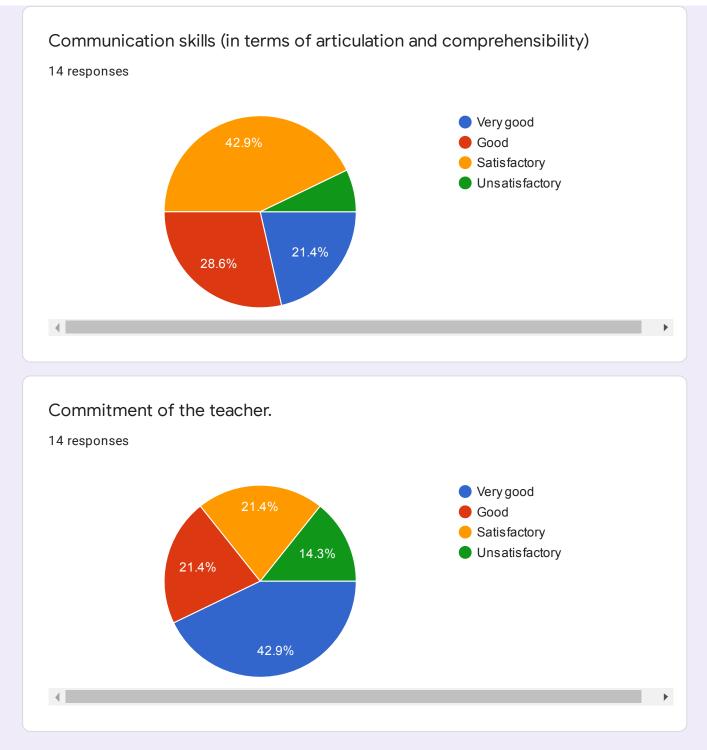

Physiology of Yogic practices

Dushyant Bansod

Physiology of Yogic Practices

Physiology Of Yogic Practices

physiology of yogic practice

Accessibility of the teacher in and out of the class( includes avalability of the teacher to motivate for further study and discussion outside class)