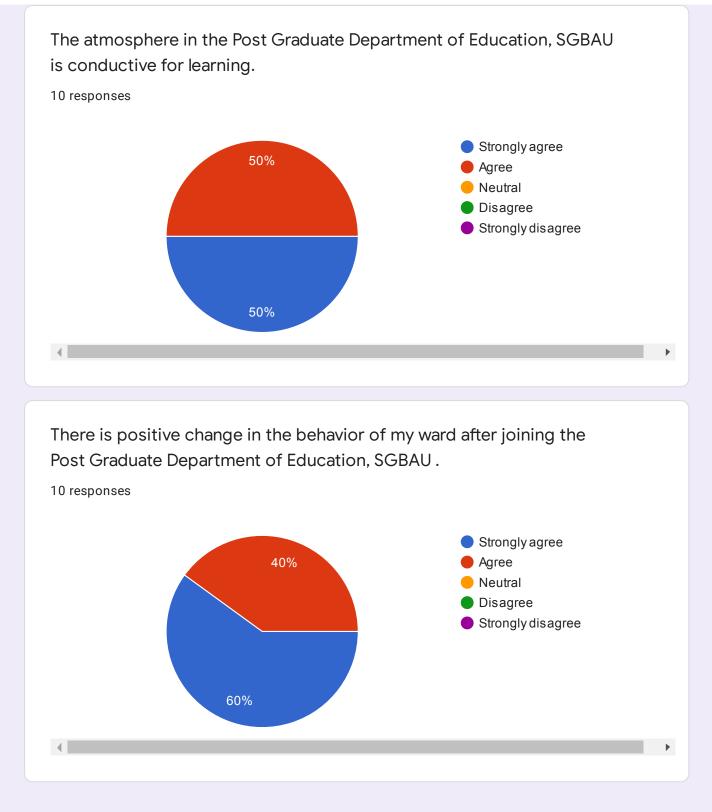

halpur

Vasundhara colony near Rekha colony v m v road Amravati

At. Post Saur Tq. Bhatkuli Dist. Amravati

Vrindavan colony Sainagar Amravati

## Phone Number\*

10 responses





## Education

10 responses

Certification In Journalism and Mass Communication

MBA

bcom

Bsc Bed

Certificate course in journalism and Mass Communication

MA counseling and psychotherapy

MA.(PSY), PGDCP

MBBS DGO

| Age          |  |  |
|--------------|--|--|
| 10 responses |  |  |
| 59           |  |  |
| 29           |  |  |
| 51           |  |  |
| 55           |  |  |
| 58           |  |  |
| 53           |  |  |
| 27           |  |  |
| 47 years     |  |  |

## Feedback form for Parents

Getting admission in the Post Graduate Department of Education, SGBAU for my ward is a matter of pride for me.















60%



# SANT GADGE BABA AMRAVATI UNIVERSITY, AMRAVATI

38 responses

**Publish analytics** 

| Name of the Student | Name | of | the | Stud | dent | - |
|---------------------|------|----|-----|------|------|---|
|---------------------|------|----|-----|------|------|---|

35 responses

Shrikrushna pakhale

YOGESH DILIPRAO THORAT

Dr. Pavan Deshmukh

Sangita Omnath Tihile

Dr.Sujata T.Mhaske

Pooja kale

Akhilesh Agrawal

Miss Rani sheikh

Neha Nitin Umare

-

| Class | - |
|-------|---|
|-------|---|

35 responses

## MA2

M.A. PART II (COUNSELING AND PSYCHOTHERAPY)

MA 2nd year

MA

MA 2nd

M.A second year

MA 2

MA 2nd year Counselling and Psychotherapy

M.A. counselling and psychotherapy, second year

▼

| Semester -      |   |
|-----------------|---|
| 35 responses    |   |
|