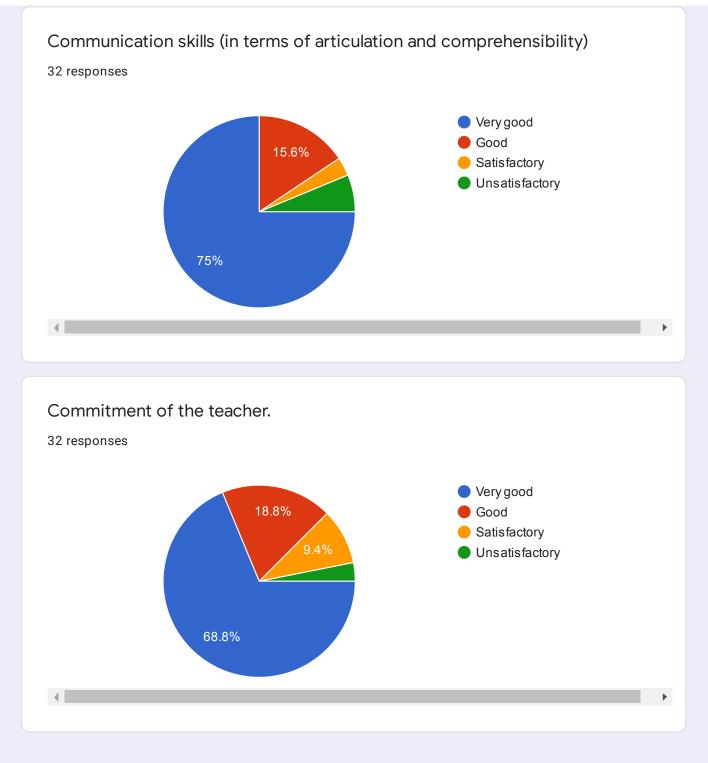

| Contact No<br>34 responses                    |
|-----------------------------------------------|
| 9420405607                                    |
| 9175238657                                    |
| 9420186398                                    |
| 8983051386                                    |
| 9130311194                                    |
| 9370868093                                    |
| 7038483391                                    |
| 8956563346                                    |
| 7875380028                                    |
|                                               |
| Name of the Teacher:- Prof. Manjusha Barbudhe |
| Designation of Teacher -                      |

34 responses











62.9%





Unsatisfactory

62.9%

▶







35 responses







53.1%

▶













34 responses





















This content is neither created nor endorsed by Google. Report Abuse - Terms of Service - Privacy Policy

**Google** Forms

# SANT GADGE BABA AMRAVATI UNIVERSITY, AMRAVATI, Department of Lifelong Learning And Extension

14 responses

#### **Publish analytics**

Name of the Student:-

14 responses

Ashwini

Kajal Hole

Vikram Pundkar

Saloni Vijaysingh Baghel

Akhil Sarnaik

AMOL SUBHASH FALKE

**Dushyant Bansod** 

Ashwini vilasarao Tasare

Shridhar bhokare

| Class:-                               |
|---------------------------------------|
| 14 responses                          |
| Pgdyt                                 |
| PGDYT                                 |
| PGDYT                                 |
| MSc part II