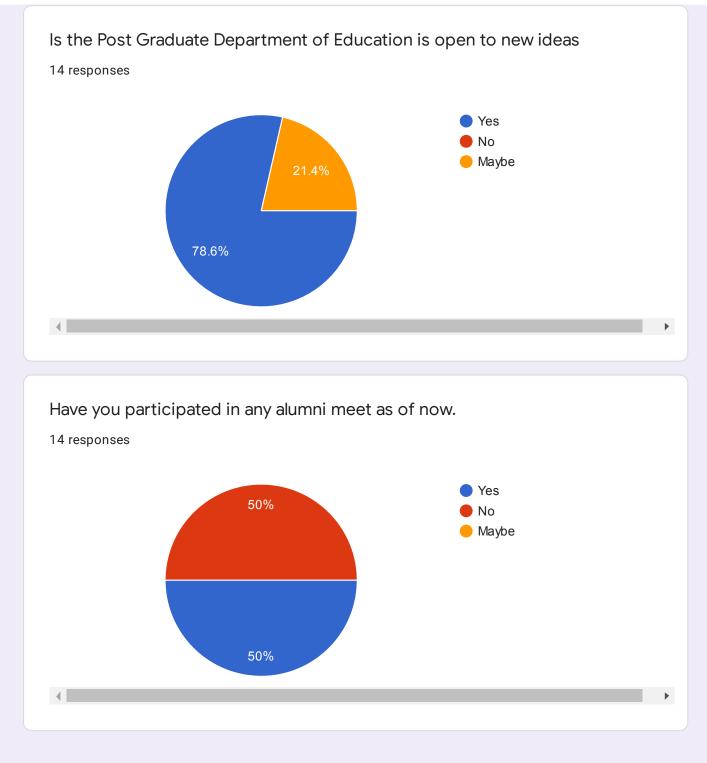

## Attributes

Do you receives regular updates from the Post Graduate Department of Education through call /mail/SMS.

Suggestions, if any \*

11 responses

Thankyou everyone of my mam my mentor for your love support and through out the session...