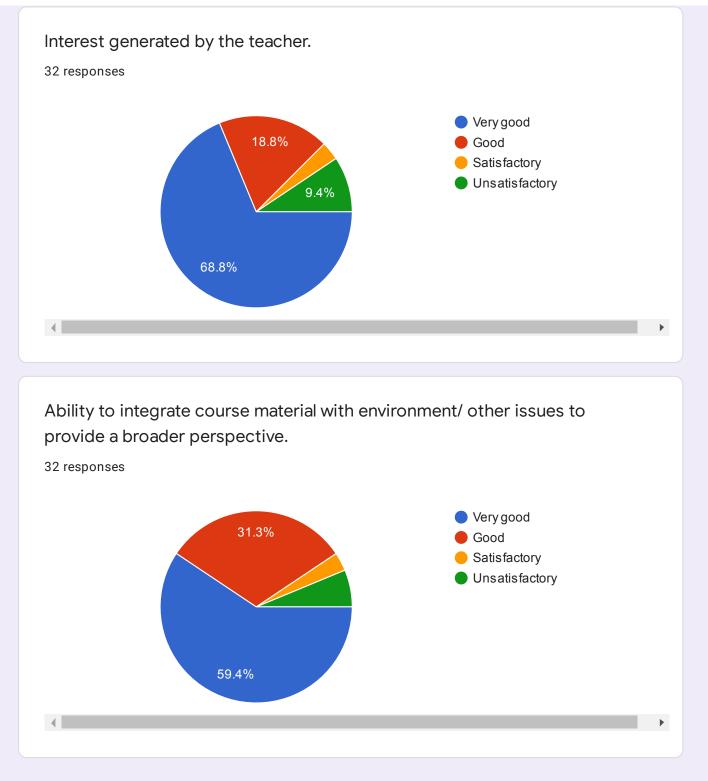

| Contact No<br>34 responses                    |
|-----------------------------------------------|
| 9420405607                                    |
| 9175238657                                    |
| 9420186398                                    |
| 8983051386                                    |
| 9130311194                                    |
| 9370868093                                    |
| 7038483391                                    |
| 8956563346                                    |
| 7875380028                                    |
|                                               |
| Name of the Teacher:- Prof. Manjusha Barbudhe |
| Designation of Teacher -                      |

34 responses











62.9%





Unsatisfactory

62.9%

▶







35 responses







53.1%

▶













34 responses





















This content is neither created nor endorsed by Google. Report Abuse - Terms of Service - Privacy Policy

**Google** Forms

# SANT GADGE BABA AMRAVATI UNIVERSITY, AMRAVATI, Department of Lifelong Learning And Extension

14 responses

#### **Publish analytics**

Name of the Student:-

14 responses

Ashwini

Kajal Hole

Vikram Pundkar

Saloni Vijaysingh Baghel

Akhil Sarnaik

AMOL SUBHASH FALKE

**Dushyant Bansod** 

Ashwini vilasarao Tasare

Shridhar bhokare

| Class:-                               |
|---------------------------------------|
| 14 responses                          |
| Pgdyt                                 |
| PGDYT                                 |
| PGDYT                                 |
| MSc part II                           |