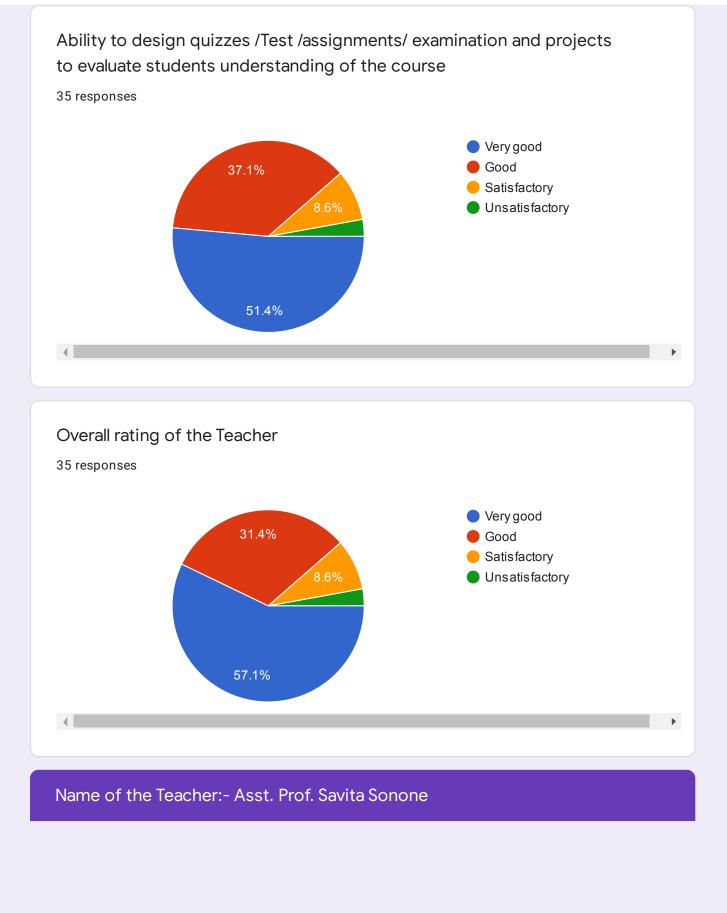

| Contact No<br>34 responses                    |
|-----------------------------------------------|
| 9420405607                                    |
| 9175238657                                    |
| 9420186398                                    |
| 8983051386                                    |
| 9130311194                                    |
| 9370868093                                    |
| 7038483391                                    |
| 8956563346                                    |
| 7875380028                                    |
|                                               |
| Name of the Teacher:- Prof. Manjusha Barbudhe |
| Designation of Teacher -                      |