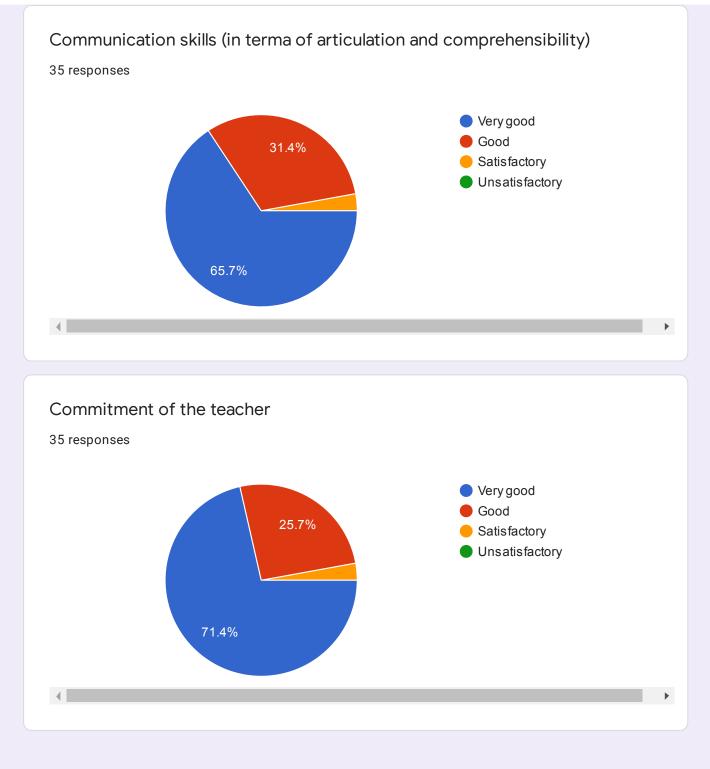

| Contact No<br>34 responses                    |
|-----------------------------------------------|
| 9420405607                                    |
| 9175238657                                    |
| 9420186398                                    |
| 8983051386                                    |
| 9130311194                                    |
| 9370868093                                    |
| 7038483391                                    |
| 8956563346                                    |
| 7875380028                                    |
|                                               |
| Name of the Teacher:- Prof. Manjusha Barbudhe |
| Designation of Teacher -                      |