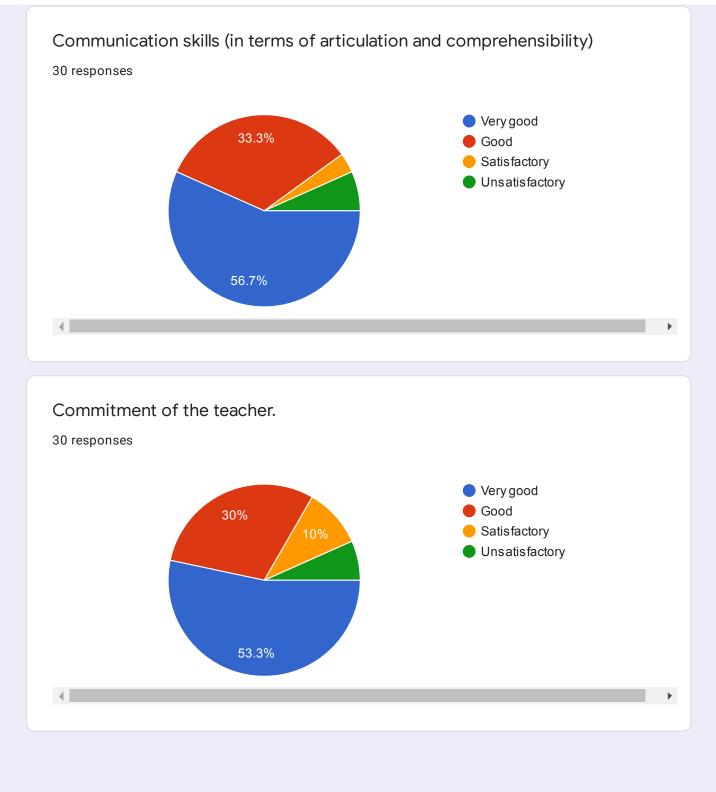

|
|-----------------------------------------------|
| 9420405607                                    |
| 9175238657                                    |
| 9420186398                                    |
| 8983051386                                    |
| 9130311194                                    |
| 9370868093                                    |
| 7038483391                                    |
| 8956563346                                    |
| 7875380028                                    |
|                                               |
| Name of the Teacher:- Prof. Manjusha Barbudhe |
| Designation of Teacher -                      |

34 responses











62.9%





Unsatisfactory

62.9%

▶







35 responses







53.1%

▶













34 responses





















This content is neither created nor endorsed by Google. Report Abuse - Terms of Service - Privacy Policy

**Google** Forms

# SANT GADGE BABA AMRAVATI UNIVERSITY, AMRAVATI, Department of Lifelong Learning And Extension

14 responses

#### **Publish analytics**

Name of the Student:-

14 responses

Ashwini

Kajal Hole

Vikram Pundkar

Saloni Vijaysingh Baghel

Akhil Sarnaik

AMOL SUBHASH FALKE

**Dushyant Bansod** 

Ashwini vilasarao Tasare

Shridhar bhokare

| Class:-                               |
|---------------------------------------|
| 14 responses                          |
| Pgdyt                                 |
| PGDYT                                 |
| PGDYT                                 |
| MSc part II                           |
| PGDYT YOGA