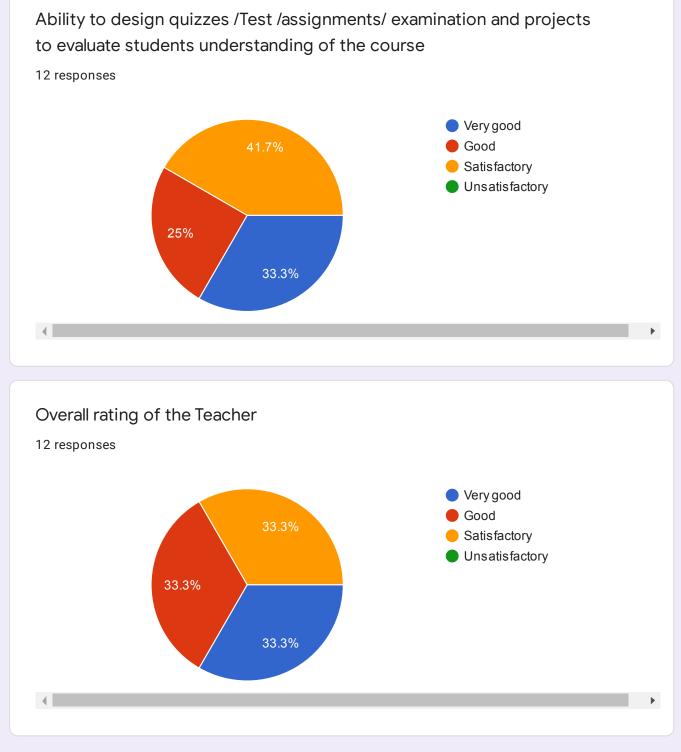

## P.G. Diploma in Yoga Therapy

Name of Subject 14 responses Foundation of yoga Foundation of Yoga Paper 1 Foundation of Yoga Alternative therapy Foundation Of Yoga foundation of yoga therapy

Unsatisfactory

Physiology of Yogic practices

Dushyant Bansod

Physiology of Yogic Practices

Physiology Of Yogic Practices

physiology of yogic practice

Accessibility of the teacher in and out of the class( includes avalability of the teacher to motivate for further study and discussion outside class)

Accessibility of the teacher in and out of the class( includes avalability of the teacher to motivate for further study and discussion outside class)

12 responses

| Name of Subject     |
|---------------------|
| 12 responses        |
| Yoga therapy        |
| Yog therapy         |
| Yoga Therapy        |
| Alternative Therapy |
| Paper 4             |
| Yoga therapy        |
| Alternative therapy |
| Shridhar bhokare    |
| yoga therapy        |
|                     |