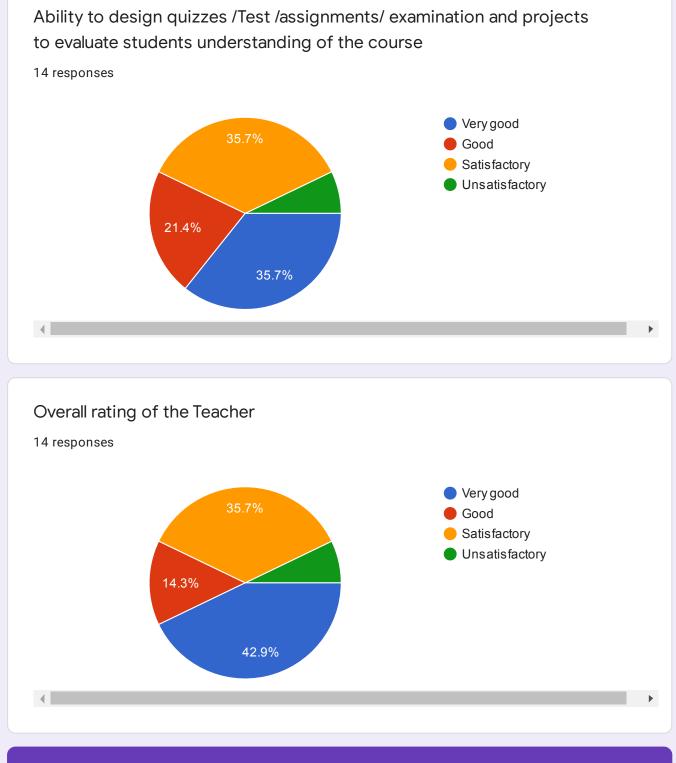

erapy |
| yoga therapy                          |
| Pgdyt 19-20                           |

| Semester:-   |
|--------------|
| 14 responses |
| 2            |
| 2019-2020    |
| 1 /2         |
| 3rd          |
| Completed    |
| 1 sem        |
| 2nd          |
| 1st          |
| Alumni       |
|              |

| Contact no.  |   |
|--------------|---|
| 14 responses |   |
| 8698504143   |   |
| 7854378288   |   |
| 8605044673   |   |
| 8446520982   | L |
| 7558386248   | L |
| 9823703730   | L |
| 8806075872   |   |
| 8888117832   |   |
| 7028571090   | • |

## P.G. Diploma in Yoga Therapy

Name of Subject 14 responses Foundation of yoga Foundation of Yoga Paper 1 Foundation of Yoga Alternative therapy Foundation Of Yoga foundation of yoga therapy









Unsatisfactory

35.7%

28.6%



P.G. Diploma in Yoga Therapy

Name of Subject

11 responses

Physiology of yogic practice

Physiology of yogic practices

Paper 2

Physiology of Yogic practices

Dushyant Bansod

Physiology of Yogic Practices

Physiology Of Yogic Practices

physiology of yogic practice









Accessibility of the teacher in and out of the class( includes avalability of the teacher to motivate for further study and discussion outside class)

11 responses





| Name of Subject     |  |
|---------------------|--|
| 12 responses        |  |
| Alternative therapy |  |
| Alternative Therapy |  |
| Yoga therapy        |  |
| Paper 3             |  |
| Dushyant Bansod     |  |
| Alternative therapy |  |
| Alternative Therapy |  |
| alternative therapy |  |









Accessibility of the teacher in and out of t