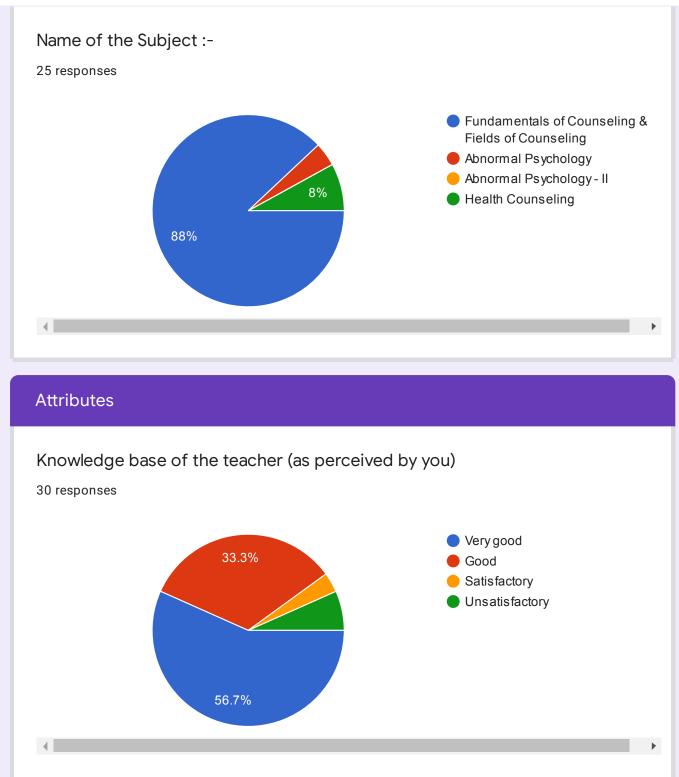

### Education

15 responses

Ma counselling and psychotherapy

Pursuing

MA, (His, ) MA (cons, &psyco)

M. Sc. B. Ed.

MA 2nd

MA

M .A in counselling and psychotherapy

MA counselling &psycho.therapy

M.A. in counselling and psychotherapy