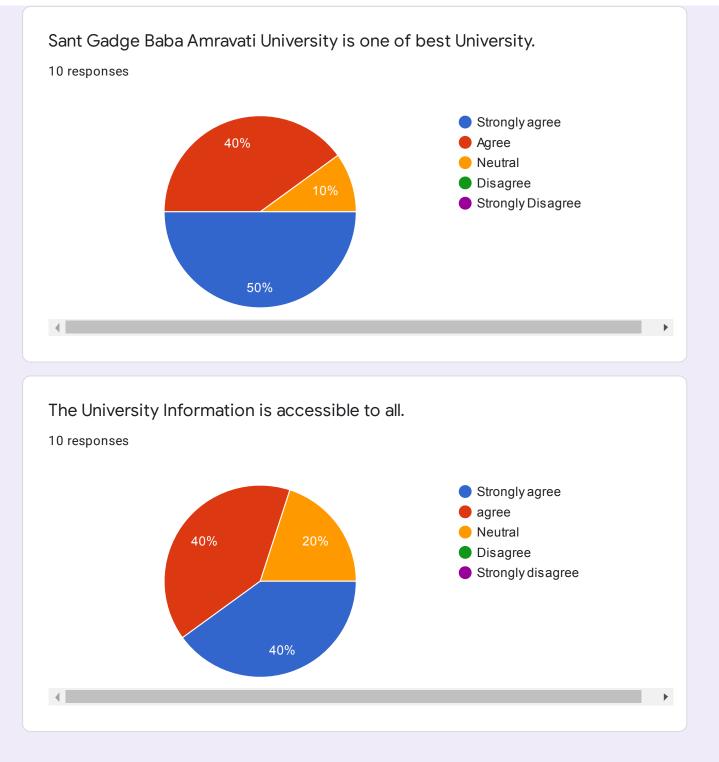

lpur

Vasundhara colony near Rekha colony v m v road Amravati

At. Post Saur Tq. Bhatkuli Dist. Amravati

Vrindavan colony Sainagar Amravati

## Phone Number\*

10 responses





## Education

10 responses

Certification In Journalism and Mass Communication

MBA

bcom

Bsc Bed

Certificate course in journalism and Mass Communication

MA counseling and psychotherapy

MA.(PSY), PGDCP

MBBS DGO

| Age          |  |  |
|--------------|--|--|
| 10 responses |  |  |
| 59           |  |  |
| 29           |  |  |
| 51           |  |  |
| 55           |  |  |
| 58           |  |  |
| 53           |  |  |
| 27           |  |  |
| 47 years     |  |  |

## Feedback form for Parents

Getting admission in the Post Graduate Department of Education, SGBAU for my ward is a matter of pride for me.















60%



# SANT GADGE BABA AMRAVATI UNIVERSITY, AMRAVATI

38 responses

**Publish analytics** 

| Name of the Student | Name | of | the | Stud | dent | - |
|---------------------|------|----|-----|------|------|---|
|---------------------|------|----|-----|------|------|---|

35 responses

Shrikrushna pakhale

YOGESH DILIPRAO THORAT

Dr. Pavan Deshmukh

Sangita Omnath Tihile

Dr.Sujata T.Mhaske

Pooja kale

Akhilesh Agrawal

Miss Rani sheikh

Neha Nitin Umare

-

| Class | - |
|-------|---|
|-------|---|

35 responses

## MA2

M.A. PART II (COUNSELING AND PSYCHOTHERAPY)

MA 2nd year

MA

MA 2nd

M.A second year

MA 2

MA 2nd year Counselling and Psychotherapy

M.A. counselling and psychotherapy, second year

▼

| Semester -      |   |
|-----------------|---|
| 35 responses    |   |
| 3