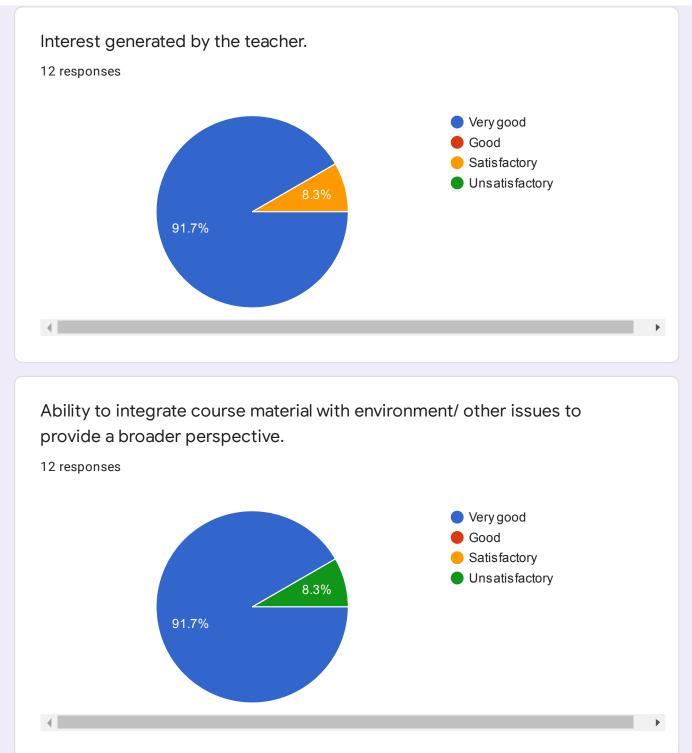

35.7%

28.6%

P.G. Diploma in Yoga Therapy

Name of Subject

11 responses

Physiology of yogic practice

Physiology of yogic practices

Paper 2

Physiology of Yogic practices

Dushyant Bansod

Physiology of Yogic Practices

Physiology Of Yogic Practices

physiology of yogic practice

Accessibility of the teacher in and out of the class( includes avalability of the teacher to motivate for further study and discussion outside class)