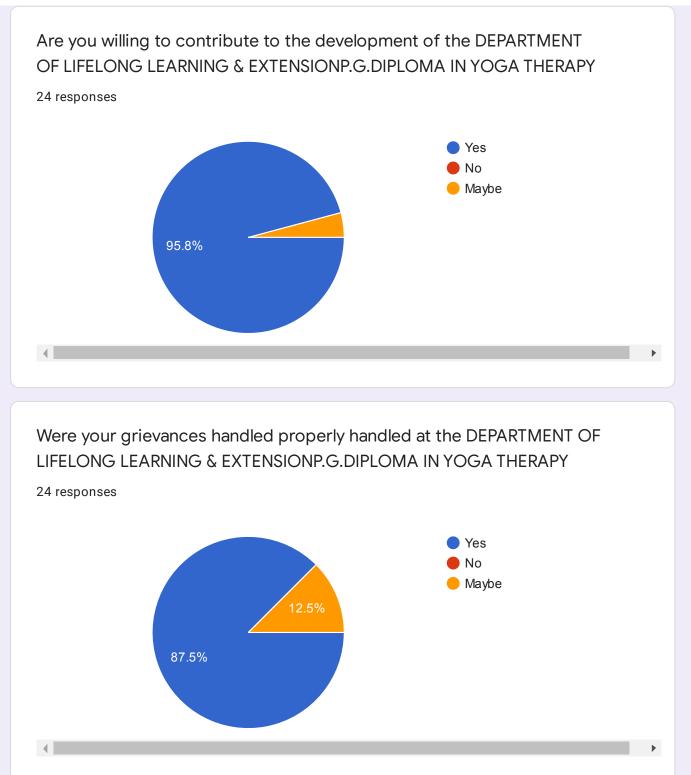

### P.G.Diploma in Yoga Therapy

Do you receives regular updates from the DEPARTMENT OF LIFELONG LEARNING & EXTENSION P.G.DIPLOMA IN YOGA THERAPY through call /mail/SMS.

24 responses

| Suac | gestions, | if | anv      | 4 |
|------|-----------|----|----------|---|
| Cago | ,,        |    | <u> </u> |   |

18 responses

No

Nice college

Nothing

Everything is proper and ok.

All teachers supportively

PGDYT department Each teachers are very cooperative

Nothing

Only one teacher were good and respectable, Mrs Ashwini Tale (Raut). Prof S. Rawale looked good but not and she must respect students paeticipation and performance in yoga while distribution of marks and not the carrier orientation of students. She must understand very well that this course is diploma course in Yoga