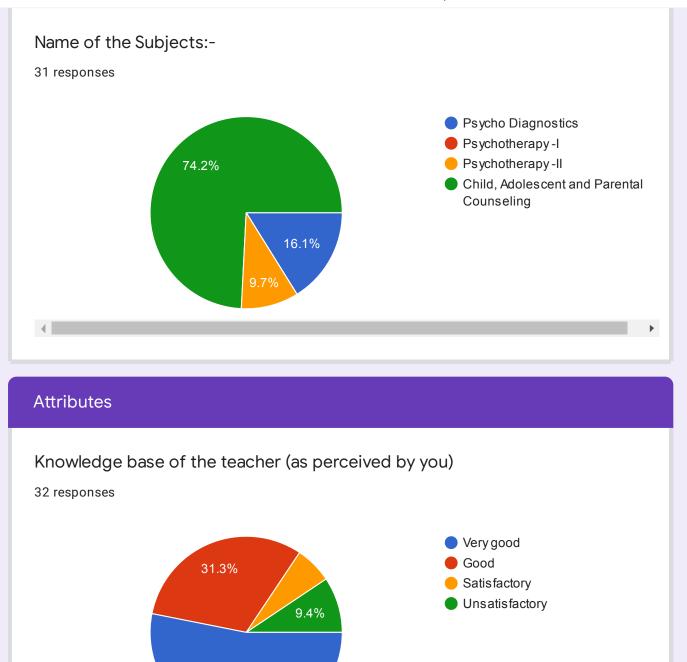

## MA2

M.A. PART II (COUNSELING AND PSYCHOTHERAPY)

MA 2nd year

MA

MA 2nd

M.A second year

MA 2

MA 2nd year Counselling and Psychotherapy