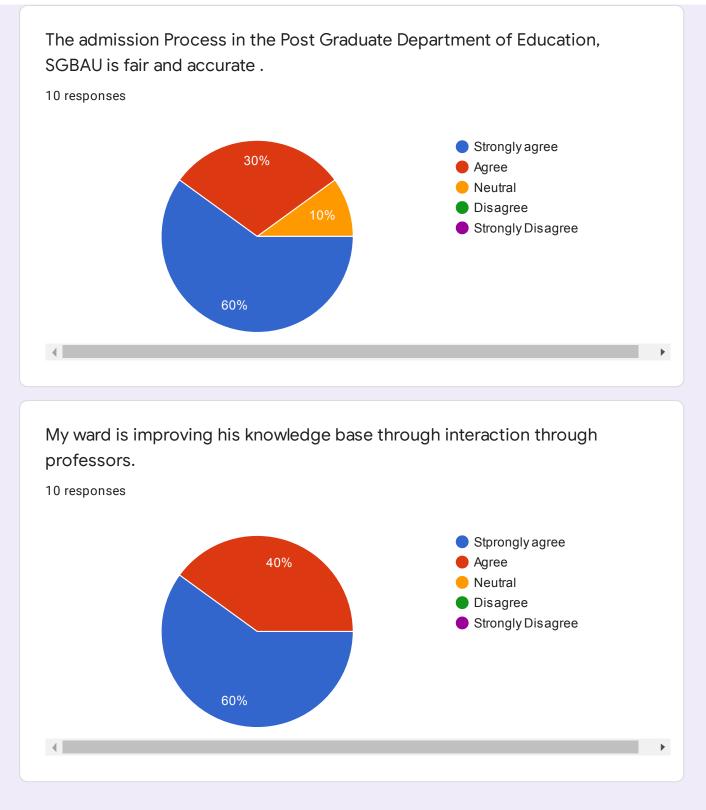

## Feedback form for Parents

Getting admission in the Post Graduate Department of Education, SGBAU for my ward is a matter of pride for me.

60%